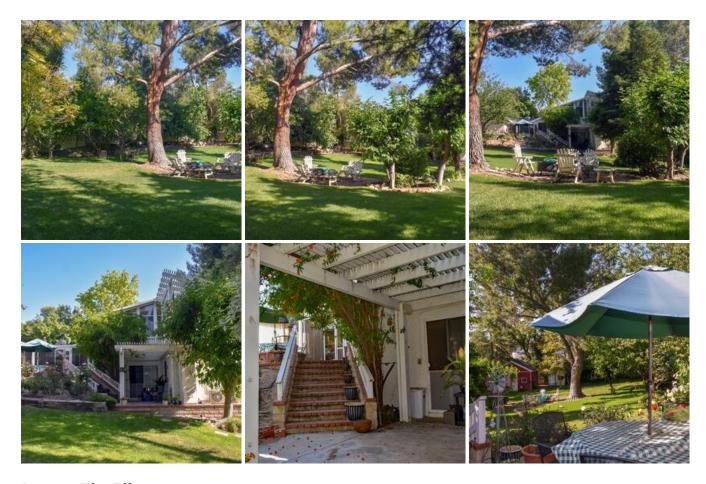

#### downloadable-photos.zip

The ABBY HOME offers traditional, mid-western architecture as well as interior design. White clapboard, brick and mature trees all lend the ABBY HOME to your ANYWHERE U.S.A. project. Enter this split-level home into the kitchen which boasts red vintage-looking appliances. Upstairs you will find all the traditional elements, brick fireplace, oak table, quilts and a screened-in porch. The backyard of the ABY HOME offers mature trees and landscaping, a large backyard lawn and even a red shed. The ABBY HOME is the perfect Middle-American location for your next project.

#### **Location Features**

**BRICK DRIVEWAY BRICK ACCENTS BRICK FIREPLACE BRICK WALKWAYS MATURE TREES MULTIPLE BUILDINGS RED PROFESSIONAL APPLIANCES** WHITE CLAPBOARD **FRONT LAWN** ANYWHERE USA RESIDENTIAL **TWO STORY** LARGE KITCHEN ISLAND **UNIQUE KITCHEN** LARGE BACKYARD LAWN **COUNTRY GRANDMAS HOUSE** 