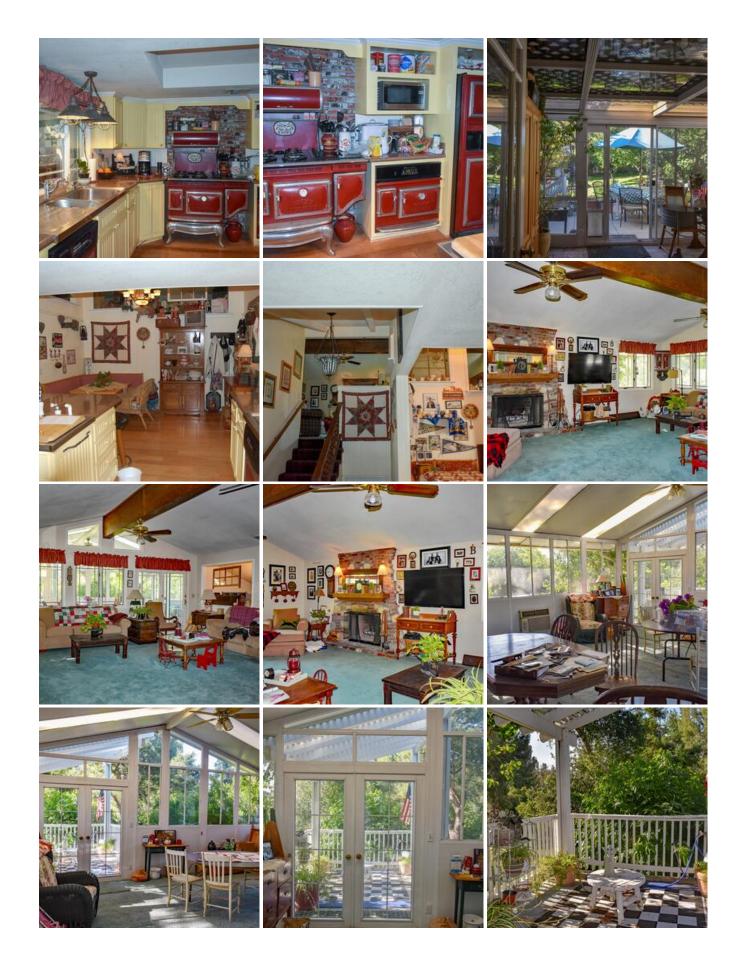

#### downloadable-photos.zip

The ABBY HOME offers traditional, mid-western architecture as well as interior design. White clapboard, brick and mature trees all lend the ABBY HOME to your ANYWHERE U.S.A. project. Enter this split-level home into the kitchen which boasts red vintage-looking appliances. Upstairs you will find all the traditional elements, brick fireplace, oak table, quilts and a screened-in porch. The backyard of the ABY HOME offers mature trees and landscaping, a large backyard lawn and even a red shed. The ABBY HOME is the perfect Middle-American location for your next project.

#### **Location Features**

**BRICK DRIVEWAY BRICK ACCENTS BRICK FIREPLACE BRICK WALKWAYS MATURE TREES MULTIPLE BUILDINGS RED PROFESSIONAL APPLIANCES** WHITE CLAPBOARD **FRONT LAWN** ANYWHERE USA RESIDENTIAL **TWO STORY** LARGE KITCHEN ISLAND **UNIQUE KITCHEN** LARGE BACKYARD LAWN **COUNTRY GRANDMAS HOUSE** 

OPEN BEAMS TRADITIONAL