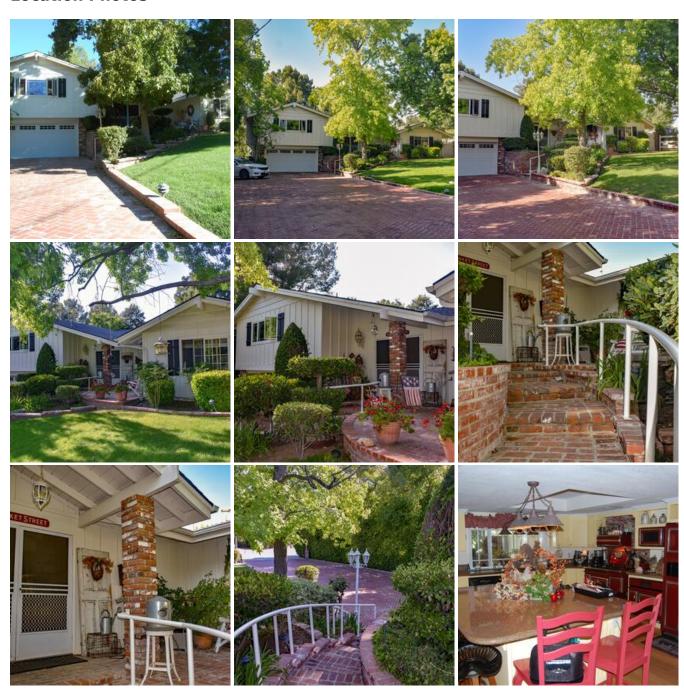

## **Location Photos**

#### downloadable-photos.zip

The ABBY HOME offers traditional, mid-western architecture as well as interior design. White clapboard, brick and mature trees all lend the ABBY HOME to your ANYWHERE U.S.A. project. Enter this split-level home into the kitchen which boasts red vintage-looking appliances. Upstairs you will find all the traditional elements, brick fireplace, oak table, quilts and a screened-in porch. The backyard of the ABY HOME offers mature trees and landscaping, a large backyard lawn and even a red shed. The ABBY HOME is the perfect Middle-American location for your next project.

#### **Location Features**

**BRICK DRIVEWAY BRICK ACCENTS BRICK FIREPLACE BRICK WALKWAYS MATURE TREES MULTIPLE BUILDINGS RED PROFESSIONAL APPLIANCES** WHITE CLAPBOARD **FRONT LAWN** ANYWHERE USA RESIDENTIAL **TWO STORY** LARGE KITCHEN ISLAND **UNIQUE KITCHEN** LARGE BACKYARD LAWN **COUNTRY GRANDMAS HOUSE** 