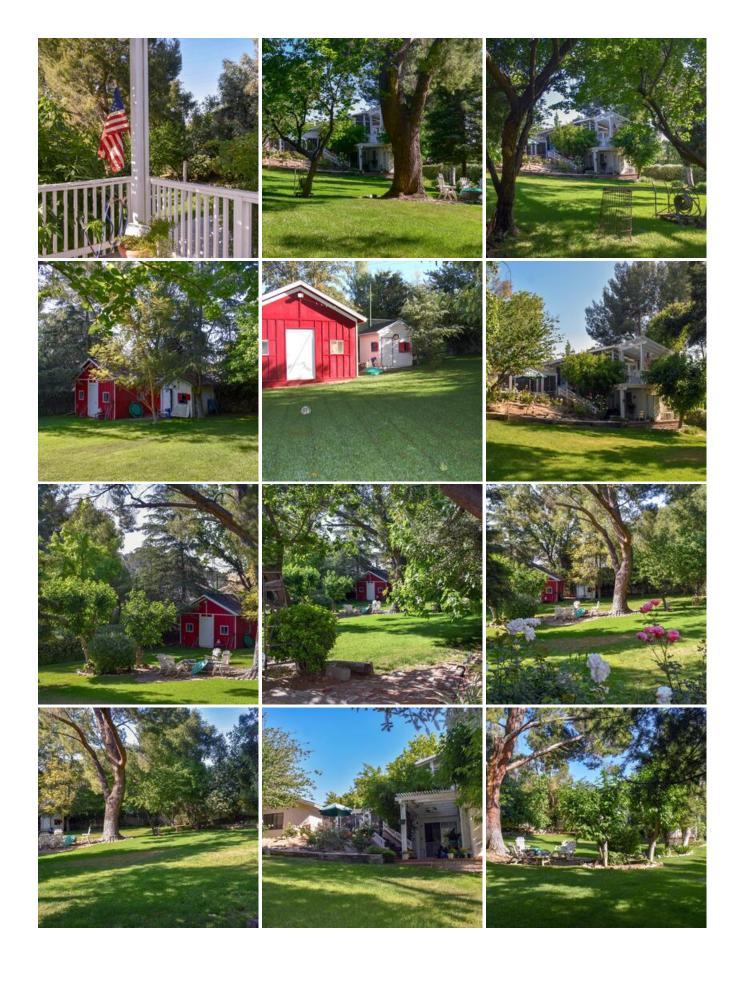

#### downloadable-photos.zip

The ABBY HOME offers traditional, mid-western architecture as well as interior design. White clapboard, brick and mature trees all lend the ABBY HOME to your ANYWHERE U.S.A. project. Enter this split-level home into the kitchen which boasts red vintage-looking appliances. Upstairs you will find all the traditional elements, brick fireplace, oak table, quilts and a screened-in porch. The backyard of the ABY HOME offers mature trees and landscaping, a large backyard lawn and even a red shed. The ABBY HOME is the perfect Middle-American location for your next project.

#### **Location Features**

**BRICK DRIVEWAY BRICK ACCENTS BRICK FIREPLACE BRICK WALKWAYS MATURE TREES MULTIPLE BUILDINGS RED PROFESSIONAL APPLIANCES** WHITE CLAPBOARD **FRONT LAWN** ANYWHERE USA RESIDENTIAL **TWO STORY** LARGE KITCHEN ISLAND **UNIQUE KITCHEN** LARGE BACKYARD LAWN **COUNTRY GRANDMAS HOUSE** 