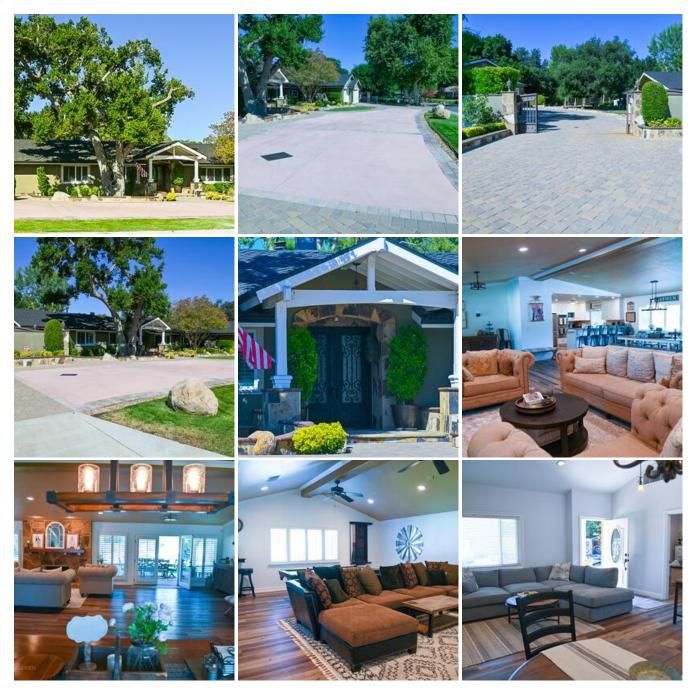

## Image Zip File

teacher-home-downloadable-photos1.zip

HOME offers wide open floor plan, upscale furnishings and a stunning backyard and pool. The TEACHER HOME is available to scout at your convenience.

#### **Location Features**

**TEXAS LOOK** CAR LIFTS POOL HOUSE POOL SLIDE FOOT BRIDGE GRASS LARGE LAWN MANICURED LANDSCAPING MATURE LANDSCAPING MATURE TREES **OAK TREES** PALM TREES LONG HALLWAYS **MULTIPLE BUILDINGS** POOL **BEACH ENTRANCE POOL** HOTEL POOL **JACUZZI** LARGE POOL POOL BRIDGE **RESORT POOL** PRIVATE BRIDGE **CIRCULAR DRIVEWAY GATED PRIVATE DRIVE** HARDWOOD FLOORS COLORFUL EXTERIOR **4-CAR GARAGE UPSCALE GARAGE IRON AND GLASS FRONT DOOR** ANYWHERE USA RESIDENTIAL **ESTATE** SINGLE STORY **GRANITE KITCHEN NO ISLAND** STAINLESS STEEL WHITE CABINETS **BACKYARD LAWN** BACKYARD FOOT BRIDGE PARTY PATIO COUNTRY GUEST HOUSE LARGE BACKYARD LARGE BACKYARD LAWN PROPERTY WITH GUEST HOUSE **RV PARKING ENTERTAINER'S HOUSE OPEN BEAMS** PARTY HOME STONE EXTERIOR STONE EXTERIOR ACCENTS STONE FIREPLACE VIEWS TO STREET