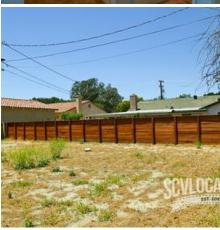

#### website0.zip

The VALLEY HOME is a quaint modest home with an original kitchen and open wood beams. The VALLEY HOME is available to scout at your convenience.

#### **Location Features**

**BRICK ACCENTS** 1960'S EXTERIOR 1970S EXTERIOR **CARPET TILE FLOORS COLORFUL EXTERIOR 2-CAR GARAGE GREENBELT SMALL FRONT LAWN** ANYWHERE USA RESIDENTIAL SINGLE STORY KITCHEN PASSTHROUGH KITCHEN TILE **NO GRANITE NO ISLAND ORIGINAL KITCHEN** WHITE APPLIANCES WHITE CABINETS **NO POOL** 