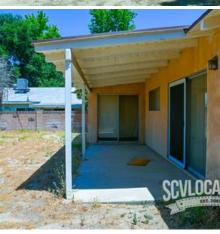

#### website0.zip

The VALLEY HOME is a quaint modest home with an original kitchen and open wood beams. The VALLEY HOME is available to scout at your convenience.

#### **Location Features**

**BRICK ACCENTS** 1960'S EXTERIOR 1970S EXTERIOR **CARPET TILE FLOORS COLORFUL EXTERIOR 2-CAR GARAGE GREENBELT SMALL FRONT LAWN** ANYWHERE USA RESIDENTIAL SINGLE STORY KITCHEN PASSTHROUGH KITCHEN TILE **NO GRANITE NO ISLAND ORIGINAL KITCHEN** WHITE APPLIANCES WHITE CABINETS **NO POOL** 