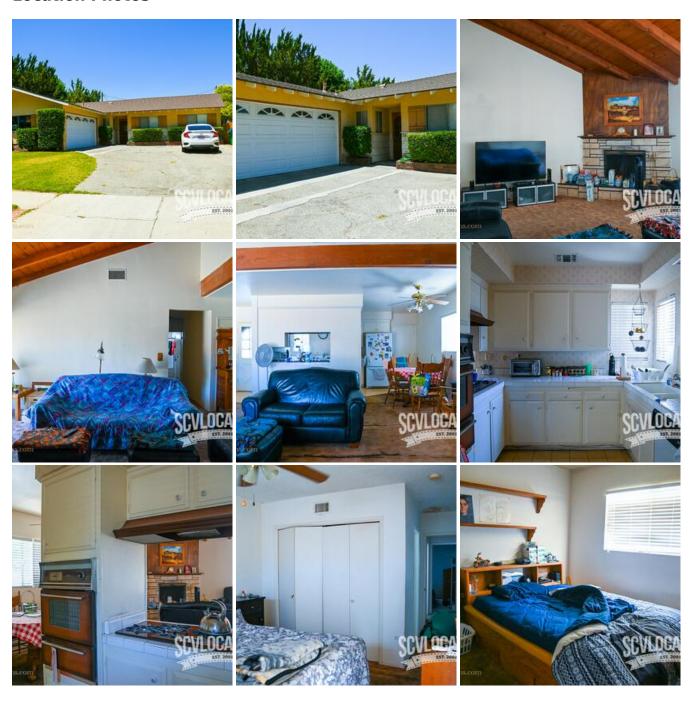

#### website0.zip

The VALLEY HOME is a quaint modest home with an original kitchen and open wood beams. The VALLEY HOME is available to scout at your convenience.

#### **Location Features**

**BRICK ACCENTS** 1960'S EXTERIOR 1970S EXTERIOR **CARPET TILE FLOORS COLORFUL EXTERIOR 2-CAR GARAGE GREENBELT SMALL FRONT LAWN** ANYWHERE USA RESIDENTIAL SINGLE STORY KITCHEN PASSTHROUGH KITCHEN TILE **NO GRANITE NO ISLAND ORIGINAL KITCHEN** WHITE APPLIANCES WHITE CABINETS **NO POOL** 

**GRANDMAS HOUSE** 

NO HOA OPEN BEAMS ORIGINAL BATHROOM ORIGINAL WOODWORK