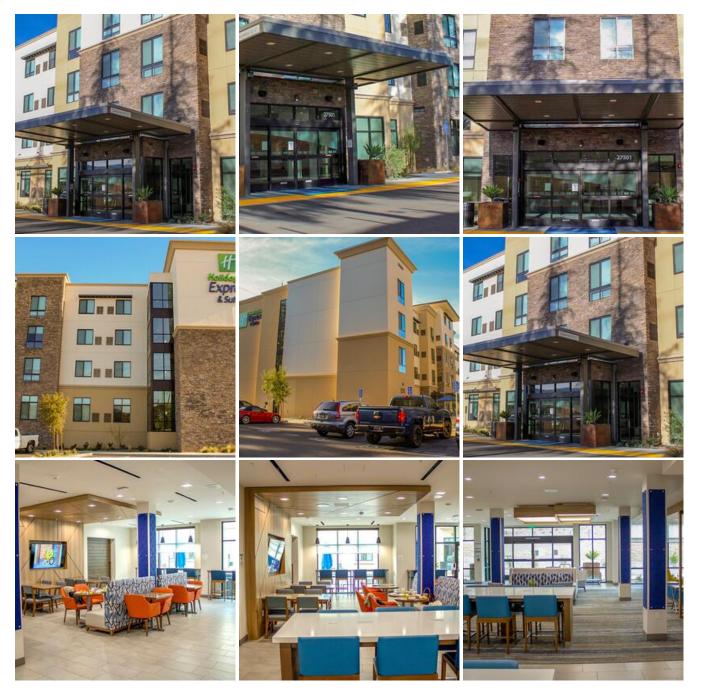

#### holiday-inn-express-website.zip

The HOLIDAY INN EXPRESS offers a beautifully stylish small hotel lobby. The HOLIDAY INN EXPRESS also offers a fantastic gathering courtyard and a beautiful pool area, as well as a full underground parking area. The HOLIDAY INN EXPRESS is available to scout at your convenience.

### **Location Features**

**BANQUET HALL** BALLROOM **BREAK ROOM COMMERCIAL KITCHEN** COMMERCIAL WASHING MACHINES HOTEL HOTEL GYM HOTEL ROOM **TREADMILLS** WEIGHT ROOM **ELEVATOR ELEVATORS** ENTIRE BUILDING **EXTERIOR COURTYARD** EXTERIOR FIREPLACE EXTERIOR WALKWAYS <u>GYM</u> **HALLWAYS** LONG HALLWAYS **MODERN LOBBY** LOBBY **RECEPTION STAIRWELL STAIRWELLS** 100+ PARKING SPACES **CREW PARKING** PARKING LOTS PATIOS POOL HOTEL POOL **JACUZZI**