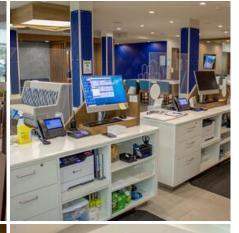

#### holiday-inn-express-website.zip

The HOLIDAY INN EXPRESS offers a beautifully stylish small hotel lobby. The HOLIDAY INN EXPRESS also offers a fantastic gathering courtyard and a beautiful pool area, as well as a full underground parking area. The HOLIDAY INN EXPRESS is available to scout at your convenience.

### **Location Features**

**BANQUET HALL** BALLROOM **BREAK ROOM COMMERCIAL KITCHEN** COMMERCIAL WASHING MACHINES HOTEL HOTEL GYM HOTEL ROOM **TREADMILLS** WEIGHT ROOM **ELEVATOR ELEVATORS** ENTIRE BUILDING **EXTERIOR COURTYARD** EXTERIOR FIREPLACE EXTERIOR WALKWAYS <u>GYM</u> **HALLWAYS** LONG HALLWAYS **MODERN LOBBY** LOBBY **RECEPTION STAIRWELL STAIRWELLS** 100+ PARKING SPACES **CREW PARKING** PARKING LOTS PATIOS POOL HOTEL POOL **JACUZZI**