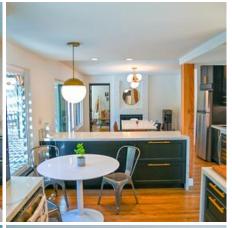

#### del-home-website.zip

The DEL HOME is the quintessential Valencia contemporary home with updated materials throughout. Located on a corner lot in the heart of Valencia but without an HOA. The DEL HOME offers a wide-open floor plan, contemporary navy blue kitchen cabinets, a small backyard pool and lawn. The DEL HOME is available to scout at your convenience.

**ANYWHERE USA RESIDENTIAL AMERICANA ALL-AMERICAN** TRACK HOME RESIDENTIAL TWO STORY **COLORFUL KITCHEN MODERN KITCHEN** NO ISLAND **OPEN KITCHEN** MARBLE COUNTERS PROFESSIONAL KITCHEN UNIQUE KITCHEN WOOD CABINETS OUTDOOR SEATING **CONTEMPORARY** CORNER LOT **ELEGANT MODERN TRADITIONAL** NO HOA **UPSCALE DECOR**