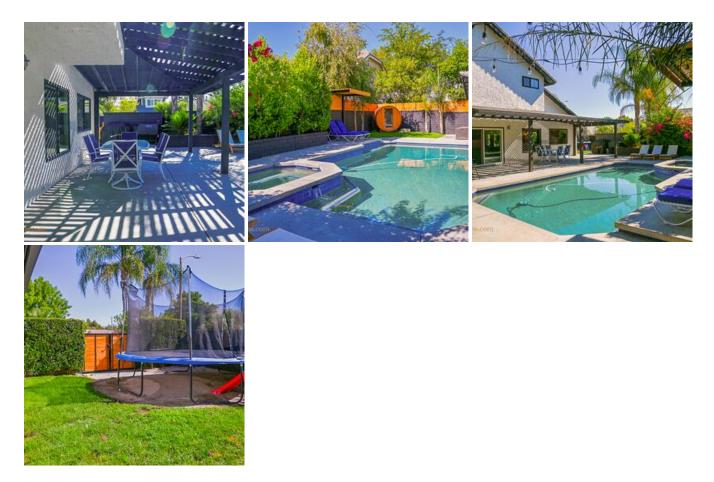

#### del-home-website.zip

The DEL HOME is the quintessential Valencia contemporary home with updated materials throughout. Located on a corner lot in the heart of Valencia but without an HOA. The DEL HOME offers a wide-open floor plan, contemporary navy blue kitchen cabinets, a small backyard pool and lawn. The DEL HOME is available to scout at your convenience.

### **Location Features**

<u>TUDOR</u> 1990'S 1990'S EXTERIOR 1980 1980'S EXTERIOR MATURE TREES PALM TREES **MODERN INTERIOR** MODERN WOOD CABINETS **NEIGHBORHOOD** POOL **JACUZZI** HARDWOOD FLOORS 2-CAR GARAGE **CLEAN GARAGE** STREET VIEW OF FRONT DOOR WHITE STUCCO SMALL FRONT LAWN