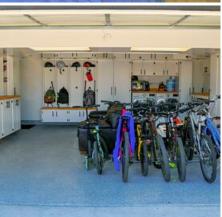

### **Location Features**

<u>TUDOR</u> 1990'S 1990'S EXTERIOR 1980 1980'S EXTERIOR MATURE TREES PALM TREES **MODERN INTERIOR** MODERN WOOD CABINETS **NEIGHBORHOOD** POOL **JACUZZI** HARDWOOD FLOORS 2-CAR GARAGE **CLEAN GARAGE** STREET VIEW OF FRONT DOOR WHITE STUCCO SMALL FRONT LAWN