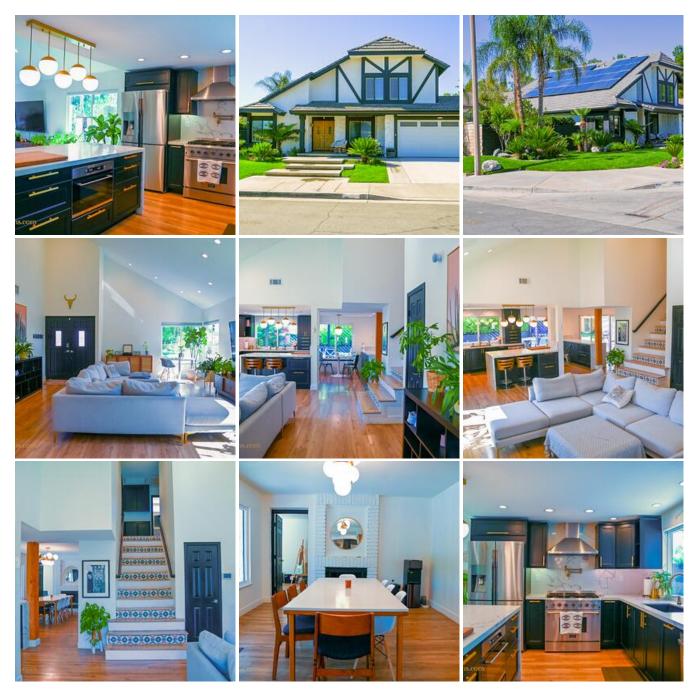

#### del-home-website.zip

The DEL HOME is the quintessential Valencia contemporary home with updated materials throughout. Located on a corner lot in the heart of Valencia but without an HOA. The DEL HOME offers a wide-open floor plan, contemporary navy blue kitchen cabinets, a small backyard pool and lawn. The DEL HOME is available to scout at your convenience.

### **Location Features**

<u>TUDOR</u> 1990'S 1990'S EXTERIOR 1980 1980'S EXTERIOR MATURE TREES PALM TREES **MODERN INTERIOR** MODERN WOOD CABINETS **NEIGHBORHOOD** POOL **JACUZZI** HARDWOOD FLOORS 2-CAR GARAGE **CLEAN GARAGE** STREET VIEW OF FRONT DOOR WHITE STUCCO SMALL FRONT LAWN

**ANYWHERE USA RESIDENTIAL AMERICANA ALL-AMERICAN** TRACK HOME RESIDENTIAL TWO STORY **COLORFUL KITCHEN MODERN KITCHEN** NO ISLAND **OPEN KITCHEN** MARBLE COUNTERS PROFESSIONAL KITCHEN UNIQUE KITCHEN WOOD CABINETS OUTDOOR SEATING **CONTEMPORARY** CORNER LOT **ELEGANT MODERN TRADITIONAL** NO HOA **UPSCALE DECOR**