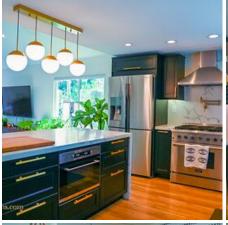

#### del-home-website.zip

The DEL HOME is the quintessential Valencia contemporary home with updated materials throughout. Located on a corner lot in the heart of Valencia but without an HOA. The DEL HOME offers a wide-open floor plan, contemporary navy blue kitchen cabinets, a small backyard pool and lawn. The DEL HOME is available to scout at your convenience.

### **Location Features**

<u>TUDOR</u> 1990'S 1990'S EXTERIOR 1980 1980'S EXTERIOR MATURE TREES PALM TREES **MODERN INTERIOR** MODERN WOOD CABINETS **NEIGHBORHOOD** POOL **JACUZZI** HARDWOOD FLOORS 2-CAR GARAGE **CLEAN GARAGE** STREET VIEW OF FRONT DOOR WHITE STUCCO SMALL FRONT LAWN

**ANYWHERE USA RESIDENTIAL AMERICANA ALL-AMERICAN** TRACK HOME RESIDENTIAL TWO STORY **COLORFUL KITCHEN MODERN KITCHEN** NO ISLAND **OPEN KITCHEN** MARBLE COUNTERS PROFESSIONAL KITCHEN UNIQUE KITCHEN WOOD CABINETS OUTDOOR SEATING **CONTEMPORARY** CORNER LOT **ELEGANT MODERN TRADITIONAL** NO HOA **UPSCALE DECOR**