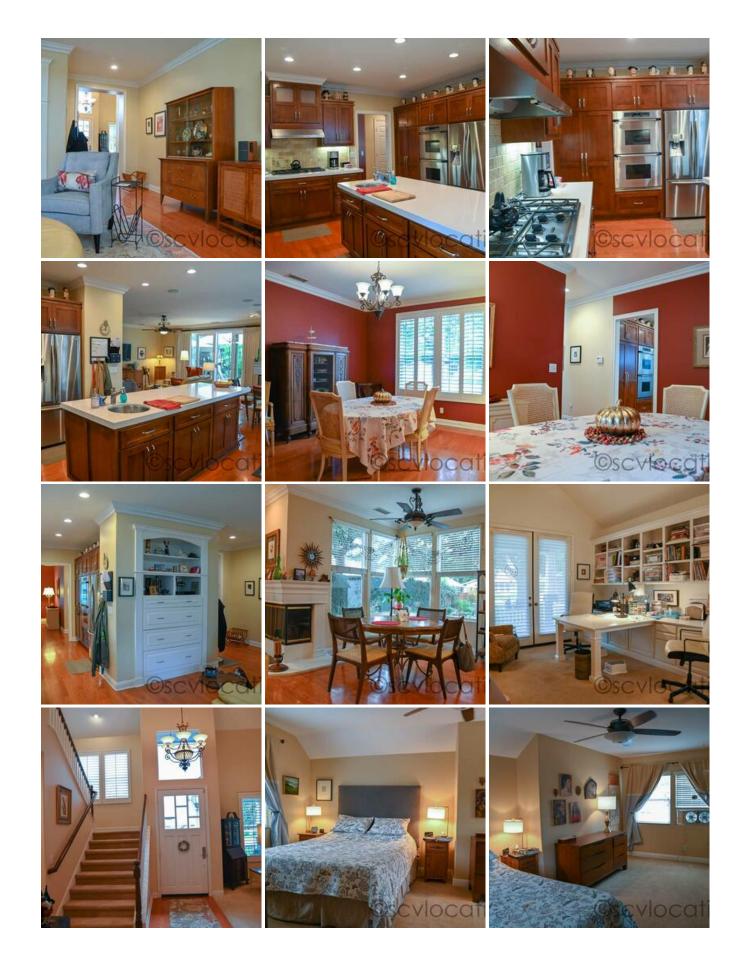

#### **Location Features**

**CRAFTSMAN MATURE LANDSCAPING NEIGHBORHOOD POOL CARPET HARDWOOD FLOORS CLAPBOARD COLORFUL EXTERIOR** 2-CAR GARAGE STREET VIEW OF FRONT DOOR **GREENBELT SMALL FRONT LAWN** ANYWHERE USA RESIDENTIAL **AMERICANA ALL-AMERICAN TWO STORY DARK KITCHEN CABINETS KITCHEN ISLAND SINK IN ISLAND** WALK-AROUND KITCHEN

GARDENS
COLORFUL ROOMS
CUL DE SAC
FORMAL LIVING ROOM
DARK WOOD BUILT-INS
GRANDMAS HOUSE
FORMAL DINING ROOM
NO HOA
SEPARATE DINING ROOM
TRADITIONAL