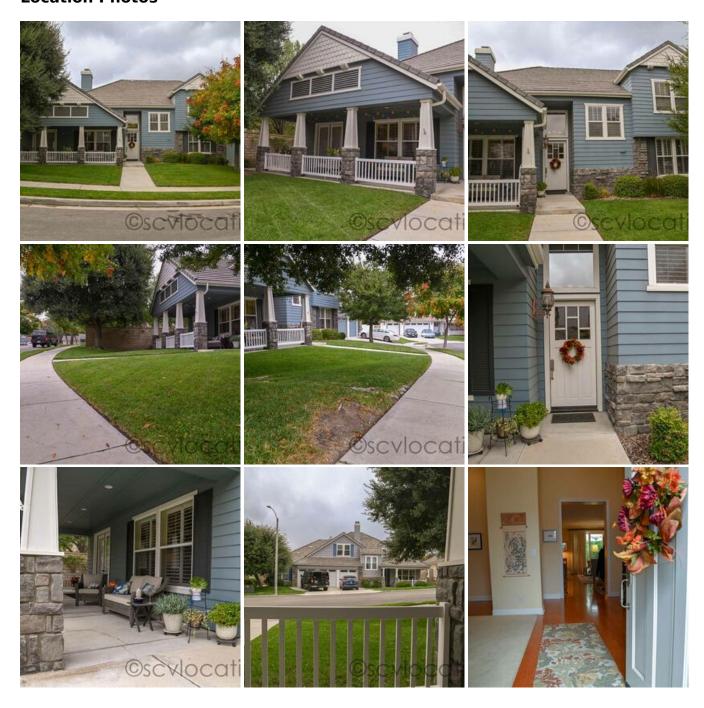

#### blue-craftsman-website.zip

The BLUE CRAFTSMAN is a wonderfully traditional craftsman home located on a quiet cul-de-sac in the heart of Santa Clarita. The BLUE CRAFTSMAN is available to scout at your convience.

#### **Location Features**

**CRAFTSMAN MATURE LANDSCAPING NEIGHBORHOOD POOL CARPET HARDWOOD FLOORS CLAPBOARD COLORFUL EXTERIOR** 2-CAR GARAGE STREET VIEW OF FRONT DOOR **GREENBELT SMALL FRONT LAWN** ANYWHERE USA RESIDENTIAL **AMERICANA ALL-AMERICAN TWO STORY DARK KITCHEN CABINETS KITCHEN ISLAND SINK IN ISLAND** WALK-AROUND KITCHEN

GARDENS
COLORFUL ROOMS
CUL DE SAC
FORMAL LIVING ROOM
DARK WOOD BUILT-INS
GRANDMAS HOUSE
FORMAL DINING ROOM
NO HOA
SEPARATE DINING ROOM
TRADITIONAL