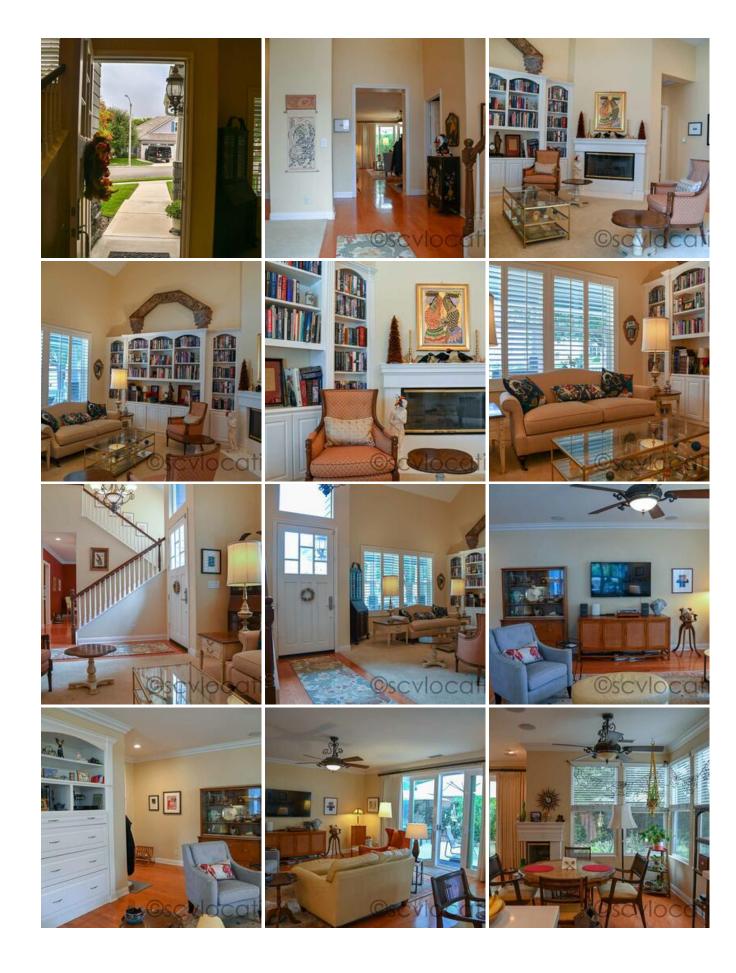

#### **Location Features**

**CRAFTSMAN MATURE LANDSCAPING NEIGHBORHOOD POOL CARPET HARDWOOD FLOORS CLAPBOARD COLORFUL EXTERIOR** 2-CAR GARAGE STREET VIEW OF FRONT DOOR **GREENBELT SMALL FRONT LAWN** ANYWHERE USA RESIDENTIAL **AMERICANA ALL-AMERICAN TWO STORY DARK KITCHEN CABINETS KITCHEN ISLAND SINK IN ISLAND** WALK-AROUND KITCHEN

GARDENS
COLORFUL ROOMS
CUL DE SAC
FORMAL LIVING ROOM
DARK WOOD BUILT-INS
GRANDMAS HOUSE
FORMAL DINING ROOM
NO HOA
SEPARATE DINING ROOM
TRADITIONAL