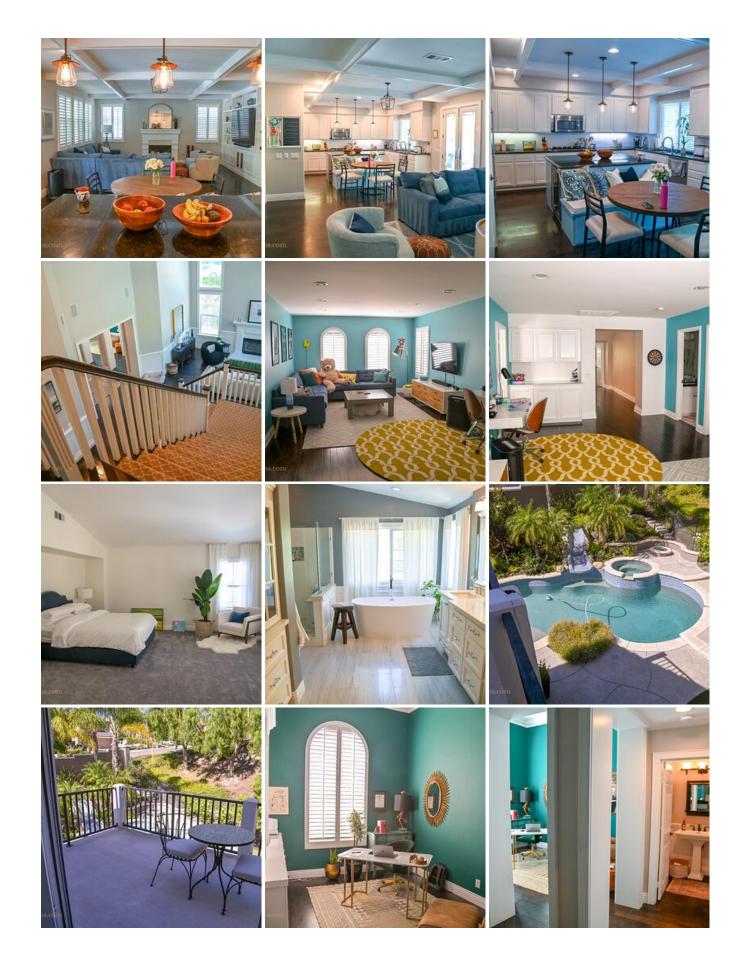

## **Location Photos**

The KK HOME is a fantastic Track Home in Upper Stevenson Ranch offering a California Spanish exterior, a contemporary interior and beautiful backyard. The KK HOME is available to scout at your convenience.

## **Location Features**

ARIZONA LOOK
CALIFORNIA SPANISH
MANICURED LANDSCAPING
PALM TREES
ROSES
POOL
JACUZZI

**TROPICAL POOL** 

CARPET

**HARDWOOD FLOORS** 

Spanish Stucco

**SPANISH STUCCO** 

**3-CAR GARAGE** 

**TWO STORY** 

**GRANITE COUNTERTOP** 

**KITCHEN ISLAND** 

**LARGE KITCHEN ISLAND** 

WHITE CABINETS
BALCONY OVER POOL
OUTDOOR LIVING ROOM
SMALL BACKYARD LAWN
CONTEMPORARY
CORNER LOT
FORMAL LIVING ROOM
HOME OFFICE
SEPARATE DINING ROOM