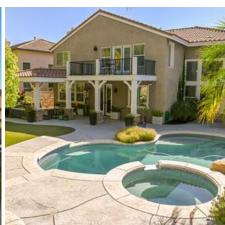

## **Location Photos**

The KK HOME is a fantastic Track Home in Upper Stevenson Ranch offering a California Spanish exterior, a contemporary interior and beautiful backyard. The KK HOME is available to scout at your convenience.

## **Location Features**

ARIZONA LOOK
CALIFORNIA SPANISH
MANICURED LANDSCAPING
PALM TREES
ROSES
POOL
JACUZZI

**TROPICAL POOL** 

CARPET

**HARDWOOD FLOORS** 

Spanish Stucco

**SPANISH STUCCO** 

**3-CAR GARAGE** 

**TWO STORY** 

**GRANITE COUNTERTOP** 

**KITCHEN ISLAND** 

**LARGE KITCHEN ISLAND** 

WHITE CABINETS
BALCONY OVER POOL
OUTDOOR LIVING ROOM
SMALL BACKYARD LAWN
CONTEMPORARY
CORNER LOT
FORMAL LIVING ROOM
HOME OFFICE
SEPARATE DINING ROOM