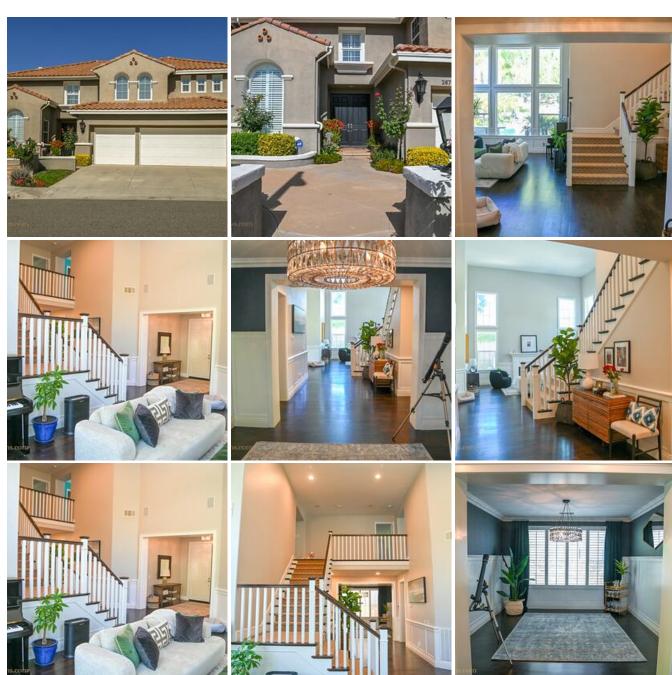

## **Location Photos**

The KK HOME is a fantastic Track Home in Upper Stevenson Ranch offering a California Spanish exterior, a contemporary interior and beautiful backyard. The KK HOME is available to scout at your convenience.

## **Location Features**

ARIZONA LOOK
CALIFORNIA SPANISH
MANICURED LANDSCAPING
PALM TREES
ROSES
POOL
JACUZZI

**TROPICAL POOL** 

CARPET

**HARDWOOD FLOORS** 

Spanish Stucco

**SPANISH STUCCO** 

**3-CAR GARAGE** 

STREET VIEW OF FRONT DOOR

FRONT YARD STEPS

TRACK HOME RESIDENTIAL

TRACT HOME

**PRIMARY SUITE** 

**ELEGANT PRIMARY RETREAT** 

**PRIMARY BALCONY** 

**GRAND STAIRCASE** 

**TWO STORY** 

**GRANITE COUNTERTOP** 

**KITCHEN ISLAND** 

**LARGE KITCHEN ISLAND** 

WHITE CABINETS
BALCONY OVER POOL
OUTDOOR LIVING ROOM
SMALL BACKYARD LAWN
CONTEMPORARY
CORNER LOT
FORMAL LIVING ROOM
HOME OFFICE
SEPARATE DINING ROOM