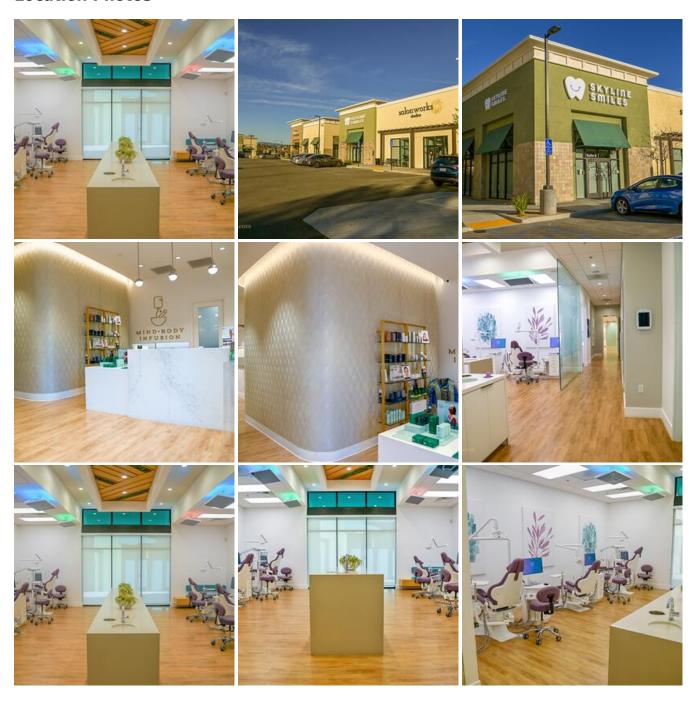

## **Location Photos**

Image Zip File

posh-dental-spa-website.zip

POSH DENTAL SPA is a stunningly beautiful and modern dental spa and actually two separate and distinct

spaces. POSH DENTAL SPA can easily be used as a medical spa, beauty spa, plastic surgery office, medical office and much, much more. POSH DENTAL SPA offers traditional dental office features but also includes luxurious spaces for meditation, infusion, etc. POSH DENTAL SPA is available to scout at your convenience.