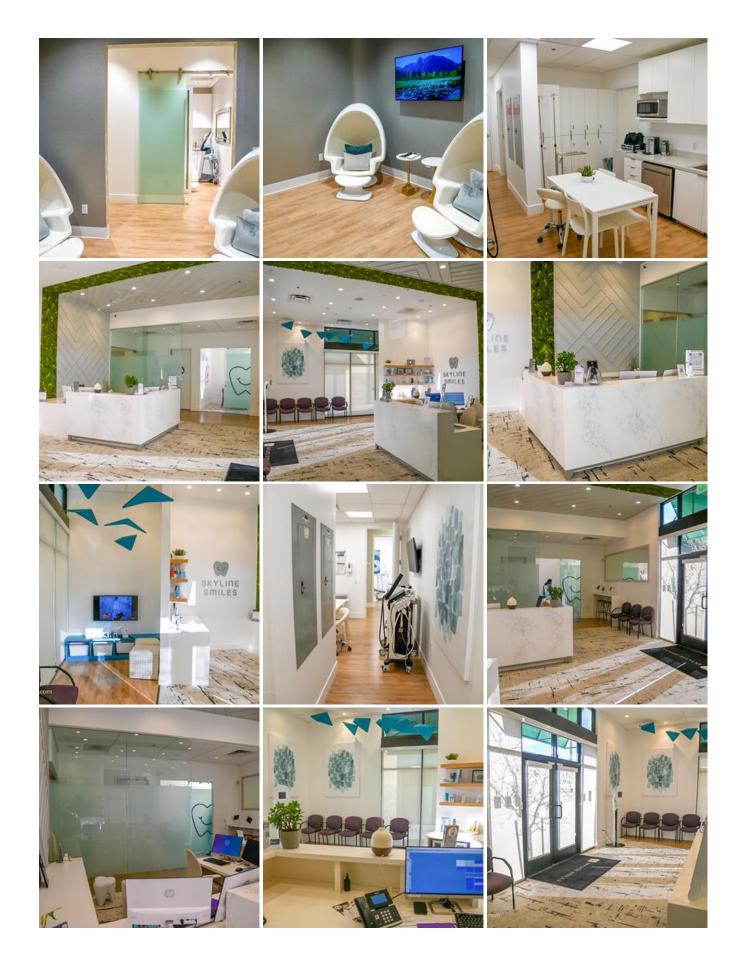

## **Location Photos**

Image Zip File

posh-dental-spa-website.zip

POSH DENTAL SPA is a stunningly beautiful and modern dental spa and actually two separate and distinct

spaces. POSH DENTAL SPA can easily be used as a medical spa, beauty spa, plastic surgery office, medical office and much, much more. POSH DENTAL SPA offers traditional dental office features but also includes luxurious spaces for meditation, infusion, etc. POSH DENTAL SPA is available to scout at your convenience.