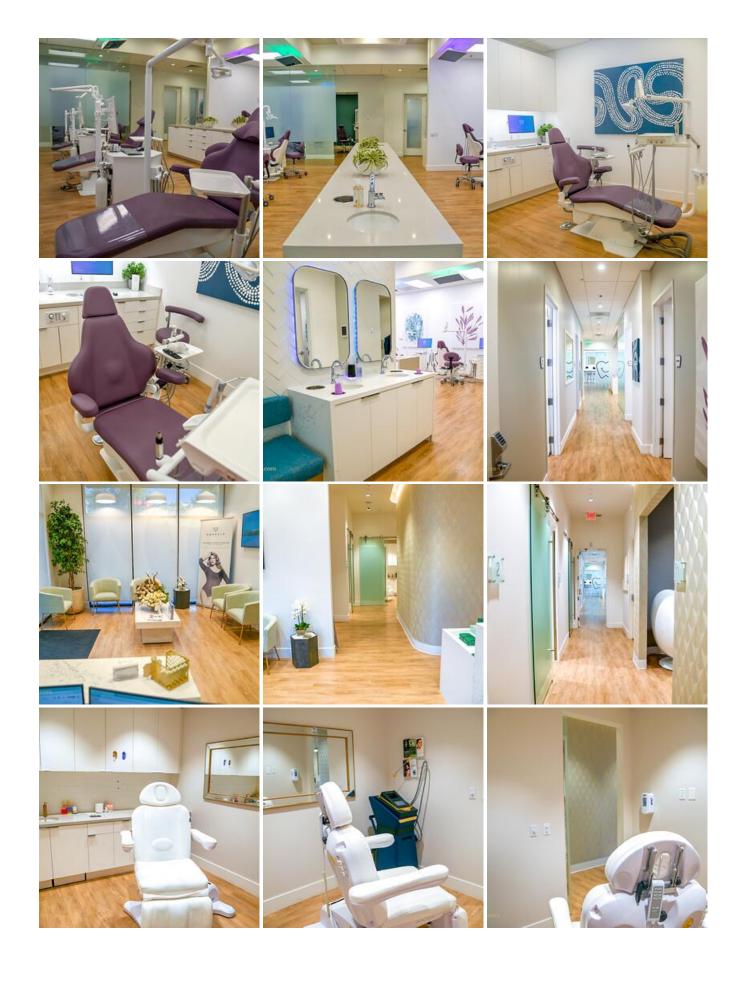

## **Location Photos**

Image Zip File

posh-dental-spa-website.zip

POSH DENTAL SPA is a stunningly beautiful and modern dental spa and actually two separate and distinct

spaces. POSH DENTAL SPA can easily be used as a medical spa, beauty spa, plastic surgery office, medical office and much, much more. POSH DENTAL SPA offers traditional dental office features but also includes luxurious spaces for meditation, infusion, etc. POSH DENTAL SPA is available to scout at your convenience.