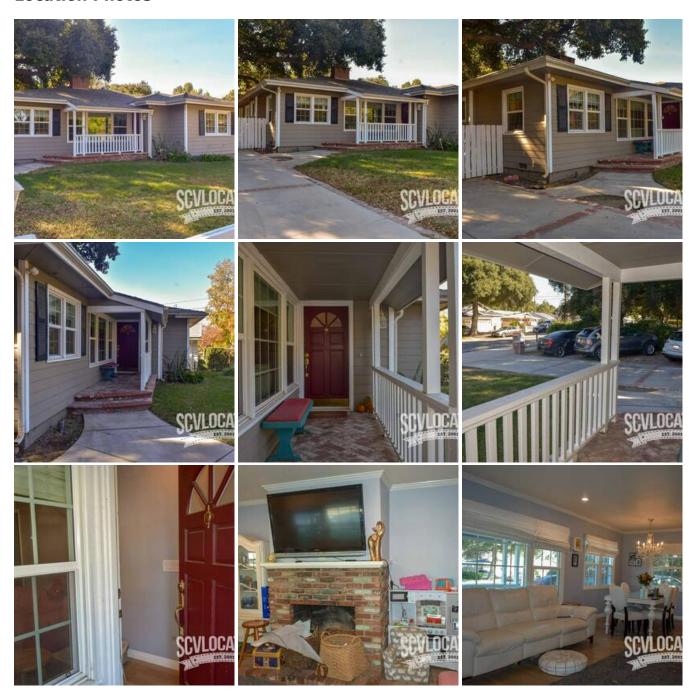

## **Location Photos**

Image Zip File

pass-home.zip

Drimary Location Type

### **Location Features**

1960s Living Room

**1960** 

1950'S

1960'S

**HIGH PRODUCTION VALUE** 

**MATURE TREES** 

**OAK TREES** 

**OAK TREES** 

**HARDWOOD FLOORS** 

**CLAPBOARD** 

**NO SIDEWALKS** 

**WOOD SIDING** 

**SMALL FRONT LAWN** 

**ANYWHERE USA RESIDENTIAL** 

**SINGLE STORY** 

**KITCHEN PASSTHROUGH** 

**NO GRANITE** 

**NO ISLAND** 

**BACKYARD LAWN** 

**BACK PORCH** 

**NO POOL** 

LARGE BACKYARD

**RV PARKING** 