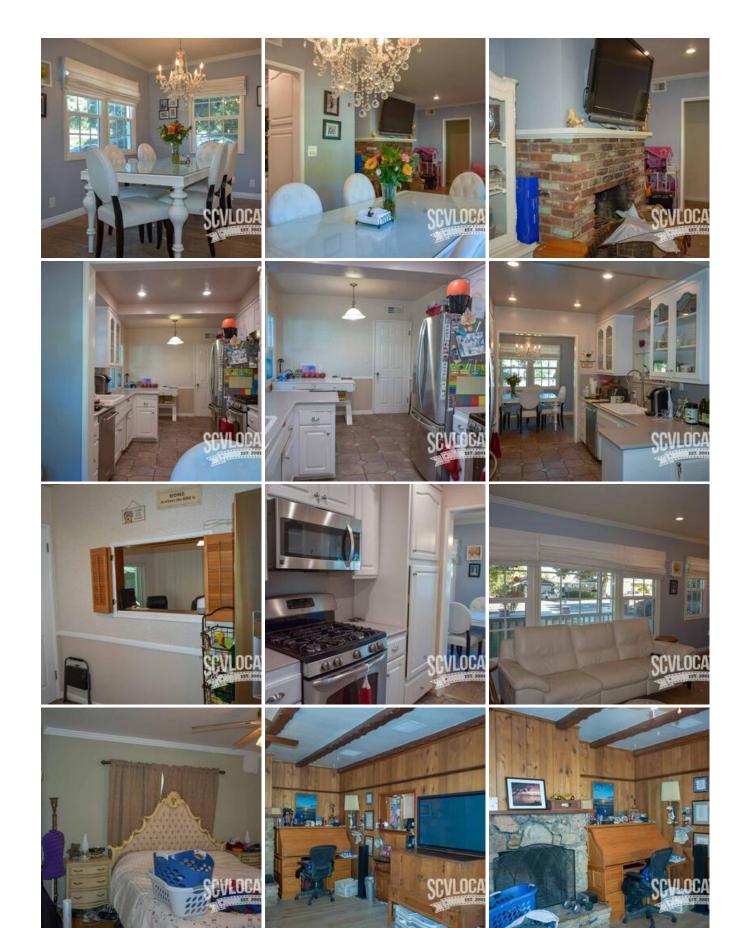

## **Location Photos**

Image Zip File

pass-home.zip

Drimary Location Type

### **Location Features**

1960s Living Room

**1960** 

1950'S

1960'S

**HIGH PRODUCTION VALUE** 

**MATURE TREES** 

**OAK TREES** 

**OAK TREES** 

**HARDWOOD FLOORS** 

**CLAPBOARD** 

**NO SIDEWALKS** 

**WOOD SIDING** 

**SMALL FRONT LAWN** 

**ANYWHERE USA RESIDENTIAL** 

**SINGLE STORY** 

**KITCHEN PASSTHROUGH** 

**NO GRANITE** 

**NO ISLAND** 

**BACKYARD LAWN** 

**BACK PORCH** 

**NO POOL** 

LARGE BACKYARD

**RV PARKING** 

**BIG YARD** 

**GRANDMAS HOUSE** 

NO HOA

**LARGE LOT** 

**LARGE YARD** 

**WOOD PANEL WALLS**