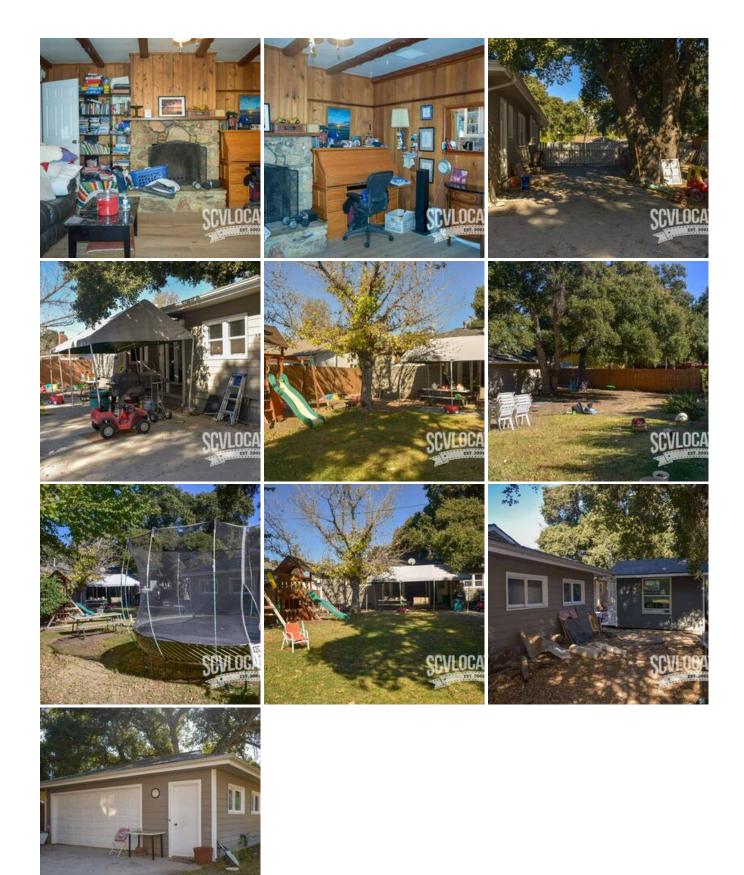

## **Location Photos**

Image Zip File

pass-home.zip

Drimary Location Type

**KITCHEN PASSTHROUGH** 

**NO GRANITE** 

**NO ISLAND** 

**BACKYARD LAWN** 

**BACK PORCH** 

**NO POOL** 

LARGE BACKYARD

**RV PARKING** 

**BIG YARD** 

**GRANDMAS HOUSE** 

NO HOA

**LARGE LOT** 

**LARGE YARD** 

**WOOD PANEL WALLS**