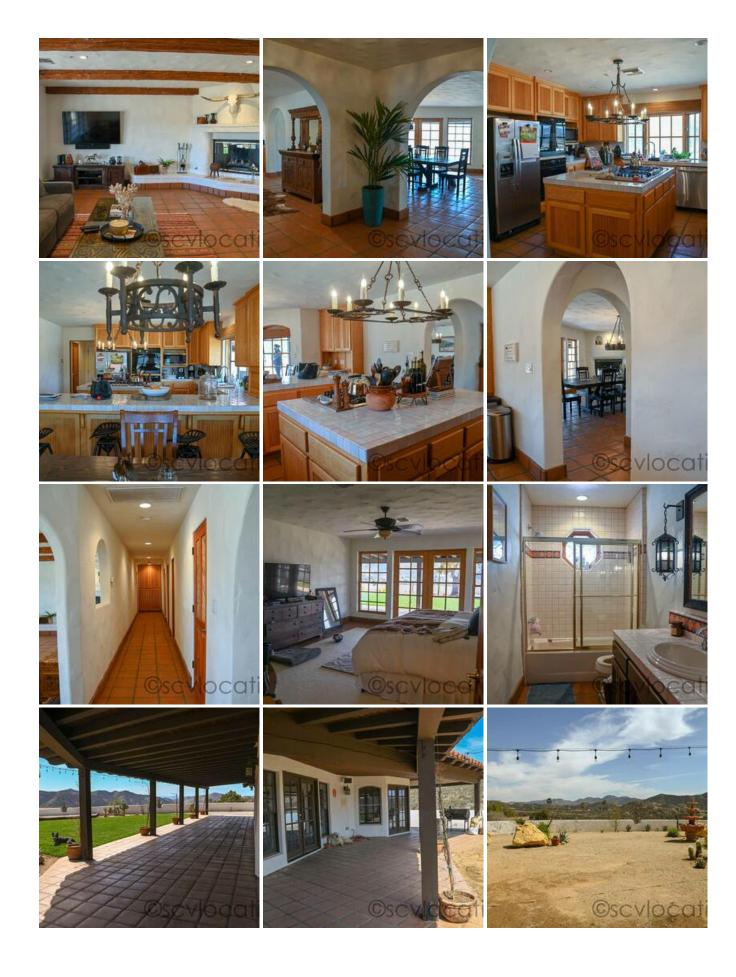

#### rr-ranch-website.zip

RR RANCH is an amazing desert ranch compound complete with an old-world Spanish feel, beautiful arched doorways, interior Spanish Tile Floors, and sweeping views. RR RANCH is available to scout at your convenience.

**SINGLE STORY** 

**KITCHEN ISLAND** 

KITCHEN TILE

**NO GRANITE** 

**WOOD CABINETS** 

**ARCHED HALLWAYS** 

**BACKYARD VIEWS** 

**BACKYARD LAWN** 

**PARTY PATIO** 

**OUTDOOR STAGE** 

NO POOL
RV PARKING
SMALL BACKYARD LAWN
OPEN BEAMS
UNIQUE ARCHITECTURE
UNIQUE CEILINGS
WHITE STONE FIREPLACE
DESERT VIEWS
HILLTOP VIEW
EXPANSIVE VIEWS
HORIZON LINES
MOUNTAIN VIEWS
SWEEPING VIEWS
UNOBSTRUCTED VIEW
VINTAGE