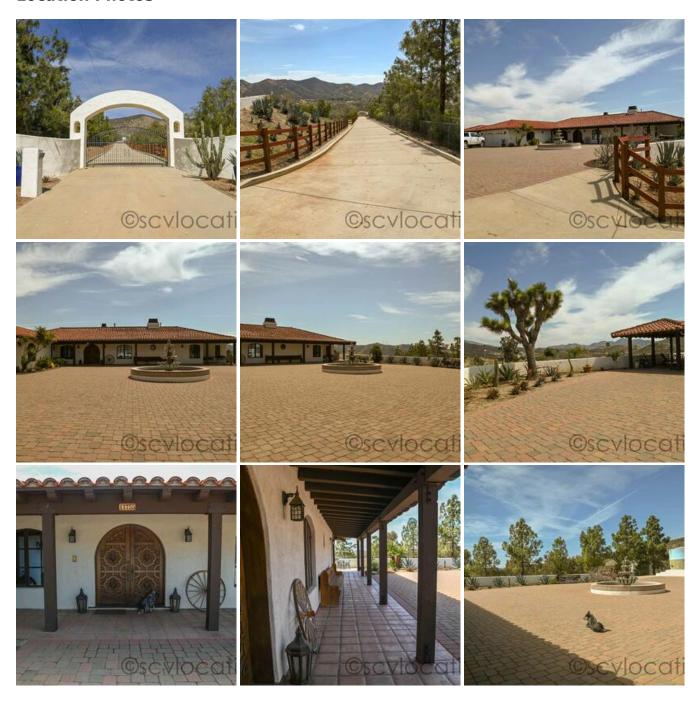

#### rr-ranch-website.zip

RR RANCH is an amazing desert ranch compound complete with an old-world Spanish feel, beautiful arched doorways, interior Spanish Tile Floors, and sweeping views. RR RANCH is available to scout at your convenience.

#### **Location Features**

SPANISH STUCCO
ARIZONA LOOK
CALIFORNIA SPANISH
CANYON
DESERT LOOK

**HACIENDA** 

**MEDITERRANIAN** 

**MIDDLE OF NOWHERE** 

ISOLATED

**PUEBLO** 

**REMOTE LOCATION** 

HILLTOP

SANTA BARBARA EXTERIOR LOOK

**SECLUDED** 

**RURAL** 

**SOUTH AMERICAN** 

**SPANISH** 

**SPANISH COURTYARD** 

**SPANISH TILE ROOF** 

**TEXAS LOOK** 

**WESTERN** 

Blue Sky Driveway

**Blue Sky Views** 

**EXTERIOR COURTYARD** 

**EXTERIOR FIREPLACE** 

**ARBOR** 

**CACTUS** 