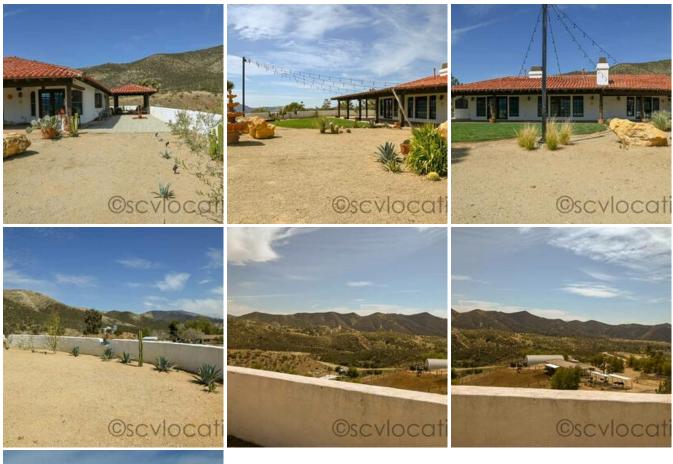

#### rr-ranch-website.zip

RR RANCH is an amazing desert ranch compound complete with an old-world Spanish feel, beautiful arched doorways, interior Spanish Tile Floors, and sweeping views. RR RANCH is available to scout at your convenience.

**PARTY PATIO** 

**OUTDOOR STAGE** 

NO POOL
RV PARKING
SMALL BACKYARD LAWN
OPEN BEAMS
UNIQUE ARCHITECTURE
UNIQUE CEILINGS
WHITE STONE FIREPLACE
DESERT VIEWS
HILLTOP VIEW
EXPANSIVE VIEWS
HORIZON LINES
MOUNTAIN VIEWS
SWEEPING VIEWS
UNOBSTRUCTED VIEW
VINTAGE