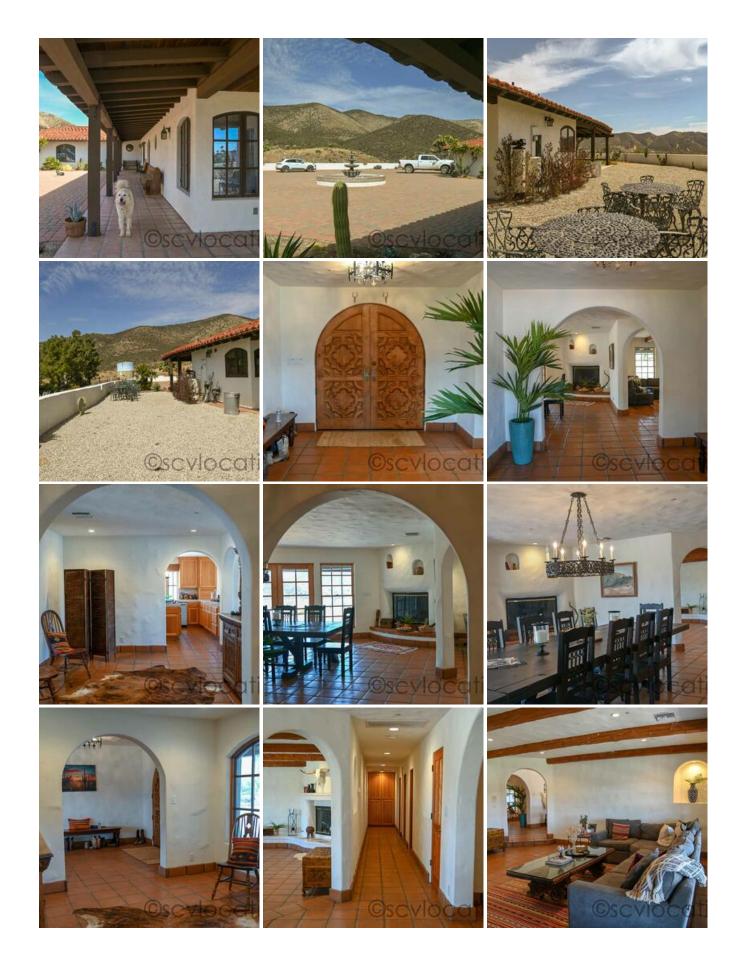

#### rr-ranch-website.zip

RR RANCH is an amazing desert ranch compound complete with an old-world Spanish feel, beautiful arched doorways, interior Spanish Tile Floors, and sweeping views. RR RANCH is available to scout at your convenience.

PRIVATE GATED DRIVE

UNIQUE DRIVEWAY

**SPANISH TILE FLOOR** 

**SPANISH STUCCO** 

Spanish Stucco

**COVERED FRONT PORCH** 

WHITE STUCCO

ARCHED FRONT DOOR

**SINGLE STORY** 

**KITCHEN ISLAND** 

KITCHEN TILE

**NO GRANITE** 

**WOOD CABINETS** 

**ARCHED HALLWAYS** 

**BACKYARD VIEWS** 

**BACKYARD LAWN** 