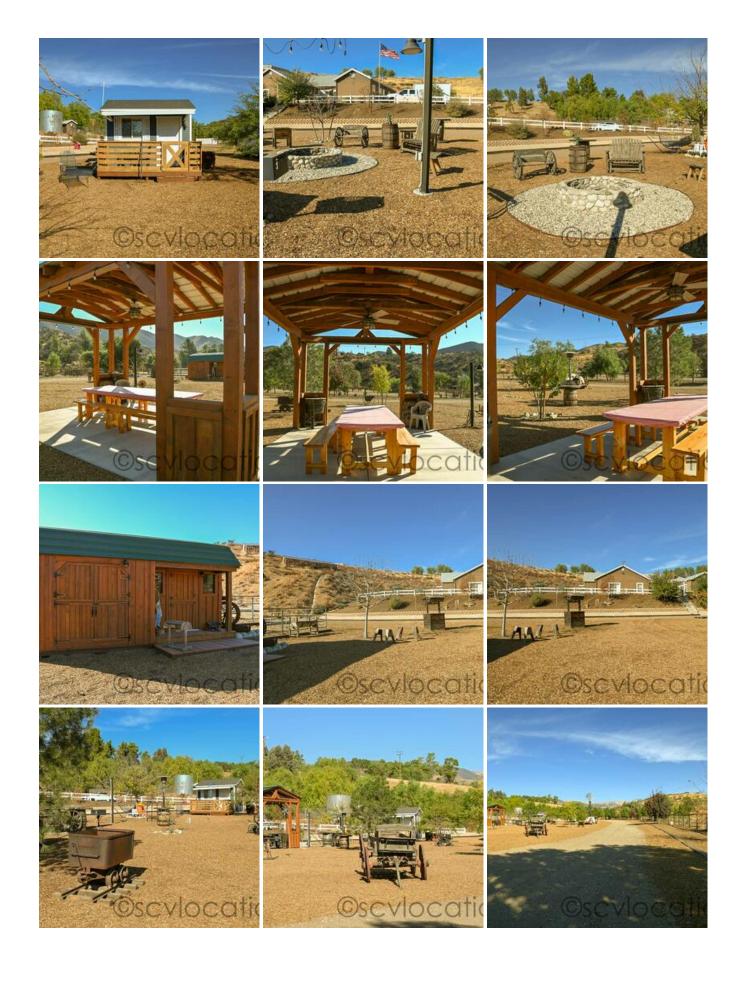

### **Location Features**

**DIRT ROAD** 

**DIRT ROADS** 

**PRIVATE ROADS** 

**CANYON** 

**MIDDLE OF NOWHERE** 

**ISOLATED** 

**REMOTE LOCATION** 

**SECLUDED** 

**RURAL** 

**TEXAS LOOK** 

**WESTERN** 

**ARBOR** 

**MATURE TREES** 

**MULTIPLE BUILDINGS** 

100+ PARKING SPACES

**BASE CAMP** 

**CREW PARKING** 

**PICNIC AREA** 

**PICNIC TABLES** 

**RANCH** 

**BAD GUY HANG-OUT** 

**CREEPY TRAILER** 

**BARN** 

**CORAL** 

**DIRT LOT** 

**FARM** 

**FARM EQUIPMENT** 

**HILLS** 

**HORSE CORRALS** 

**HORSE PROPERTY** 

**HORSE STABLES** 

**FENCED CORRALS** 

**LAND** 

**OUT BUILDINGS** 

OLD CARS

**OPEN SPACE** 

**RANCH ANIMALS** 

**RANCH COMPOUND** 

RANCH PROPERTY

**RANCH RESIDENTIAL** 

**RED BARN** 

**SHIPPING CONTAINERS** 

**TRACTOR BARNS** 

**VACANT LAND** 

**VACANT LAND** 

**WINDMILL** 

**GATED PRIVATE DRIVE** 

**PRIVATE DRIVEWAY** 

**TILE FLOOR** 

**TILE FLOORS** 

**CLAPBOARD** 

**FLAG POLE** 

WHITE FENCE

**SINGLE STORY** 

**FIRE PIT** 

**OUTDOOR SEATING** 

**PARTY PATIO** 

**GAZEBO** 

NO POOL
OUTDOOR DINING ROOM
OUTDOOR FIRE PIT
RV PARKING
BIG YARD
COTTAGE
COUNTRY
FARMHOUSE
TRAILER
EXPANSIVE VIEWS
MOUNTAIN VIEWS

**VINTAGE**