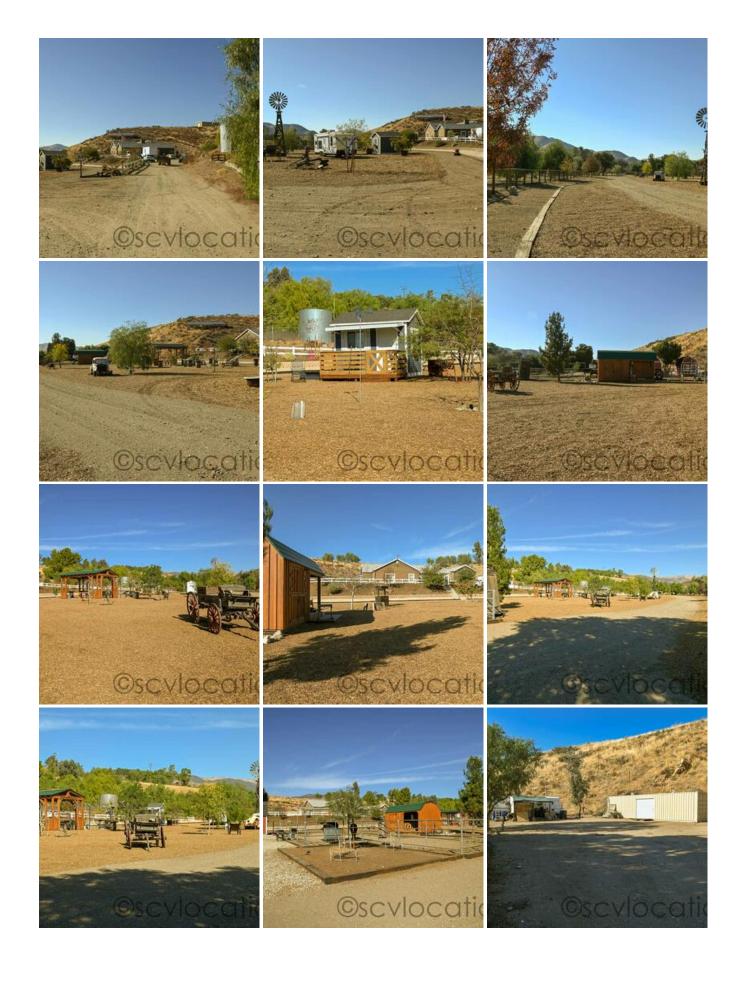

### **Location Features**

**DIRT ROAD** 

**DIRT ROADS** 

**PRIVATE ROADS** 

**CANYON** 

**MIDDLE OF NOWHERE** 

**ISOLATED** 

**REMOTE LOCATION** 

**SECLUDED** 

**RURAL** 

**TEXAS LOOK** 

**WESTERN** 

**ARBOR** 

**MATURE TREES** 

**MULTIPLE BUILDINGS** 

100+ PARKING SPACES

**BASE CAMP** 

**CREW PARKING** 

**PICNIC AREA** 

**PICNIC TABLES** 

**RANCH** 

**BAD GUY HANG-OUT** 

**CREEPY TRAILER** 

**BARN** 

**CORAL** 

**DIRT LOT** 

**FARM** 

**FARM EQUIPMENT** 

**HILLS** 

**HORSE CORRALS** 

**HORSE PROPERTY** 

**HORSE STABLES** 

**FENCED CORRALS** 

**LAND** 

**OUT BUILDINGS** 

OLD CARS

**OPEN SPACE** 

**RANCH ANIMALS** 

**RANCH COMPOUND** 

RANCH PROPERTY

**RANCH RESIDENTIAL** 

**RED BARN** 

**SHIPPING CONTAINERS** 

**TRACTOR BARNS** 

**VACANT LAND** 

**VACANT LAND** 

**WINDMILL** 

**GATED PRIVATE DRIVE** 

**PRIVATE DRIVEWAY** 

**TILE FLOOR** 

**TILE FLOORS** 

**CLAPBOARD** 

**FLAG POLE** 

WHITE FENCE

**SINGLE STORY** 

**FIRE PIT** 

**OUTDOOR SEATING** 

**PARTY PATIO** 

**GAZEBO** 

NO POOL
OUTDOOR DINING ROOM
OUTDOOR FIRE PIT
RV PARKING
BIG YARD
COTTAGE
COUNTRY
FARMHOUSE
TRAILER
EXPANSIVE VIEWS
MOUNTAIN VIEWS

**VINTAGE**