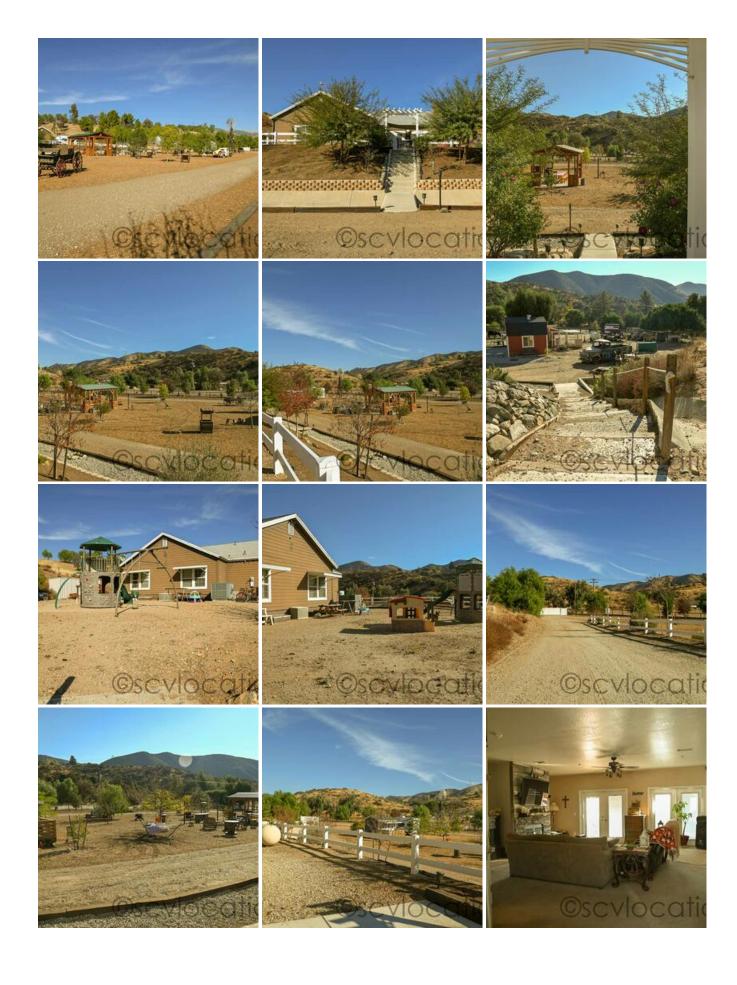

### **Location Features**

**DIRT ROAD** 

**DIRT ROADS** 

**PRIVATE ROADS** 

**CANYON** 

**MIDDLE OF NOWHERE** 

**ISOLATED** 

**REMOTE LOCATION** 

**SECLUDED** 

**RURAL** 

**TEXAS LOOK** 

**WESTERN** 

**ARBOR** 

**MATURE TREES** 

**MULTIPLE BUILDINGS** 

100+ PARKING SPACES

**BASE CAMP** 

**CREW PARKING** 

**PICNIC AREA** 

**PICNIC TABLES** 

**RANCH** 

**BAD GUY HANG-OUT** 

**CREEPY TRAILER** 

**BARN** 

**CORAL** 

**DIRT LOT** 

**FARM** 

**FARM EQUIPMENT** 

**HILLS** 

**HORSE CORRALS** 

**HORSE PROPERTY** 

**HORSE STABLES** 

**FENCED CORRALS** 

**LAND** 

**OUT BUILDINGS** 

OLD CARS

**OPEN SPACE** 

**RANCH ANIMALS** 

**RANCH COMPOUND** 

RANCH PROPERTY

**RANCH RESIDENTIAL** 

**RED BARN** 

**SHIPPING CONTAINERS** 

**TRACTOR BARNS** 

**VACANT LAND** 

**VACANT LAND** 

**WINDMILL** 

**GATED PRIVATE DRIVE** 

**PRIVATE DRIVEWAY** 

**TILE FLOOR** 

**TILE FLOORS** 

**CLAPBOARD** 

**FLAG POLE** 

WHITE FENCE

**SINGLE STORY** 

**FIRE PIT** 

**OUTDOOR SEATING** 

**PARTY PATIO** 

**GAZEBO** 

NO POOL
OUTDOOR DINING ROOM
OUTDOOR FIRE PIT
RV PARKING
BIG YARD
COTTAGE
COUNTRY
FARMHOUSE
TRAILER
EXPANSIVE VIEWS
MOUNTAIN VIEWS

**VINTAGE**