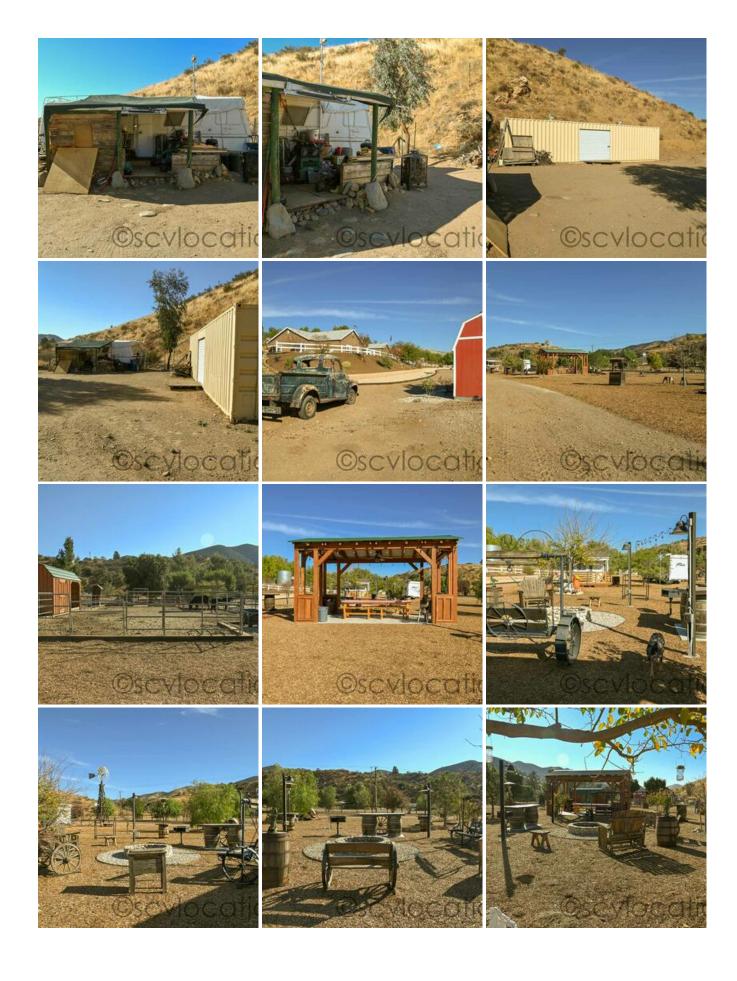

### **Location Features**

**DIRT ROAD** 

**DIRT ROADS** 

**PRIVATE ROADS** 

**CANYON** 

**MIDDLE OF NOWHERE** 

**ISOLATED** 

**REMOTE LOCATION** 

**SECLUDED** 

**RURAL** 

**TEXAS LOOK** 

**WESTERN** 

**ARBOR** 

**MATURE TREES** 

**MULTIPLE BUILDINGS** 

100+ PARKING SPACES

**BASE CAMP** 

**CREW PARKING** 

**PICNIC AREA** 

**PICNIC TABLES** 

**RANCH** 

**BAD GUY HANG-OUT** 

**CREEPY TRAILER** 

**BARN** 

**CORAL** 

**DIRT LOT** 

**FARM** 

**FARM EQUIPMENT** 

**HILLS** 

**HORSE CORRALS** 

**HORSE PROPERTY** 

**HORSE STABLES** 

**FENCED CORRALS** 

**LAND** 

**OUT BUILDINGS** 

OLD CARS

**OPEN SPACE** 

**RANCH ANIMALS** 

**RANCH COMPOUND** 

RANCH PROPERTY

**RANCH RESIDENTIAL** 

**RED BARN** 

**SHIPPING CONTAINERS** 

**TRACTOR BARNS** 

**VACANT LAND** 

**VACANT LAND** 

**WINDMILL** 

**GATED PRIVATE DRIVE** 

**PRIVATE DRIVEWAY** 

**TILE FLOOR** 

**TILE FLOORS** 

**CLAPBOARD** 

**FLAG POLE** 

WHITE FENCE

**SINGLE STORY** 

**FIRE PIT** 

**OUTDOOR SEATING** 

**PARTY PATIO** 

**GAZEBO** 

NO POOL
OUTDOOR DINING ROOM
OUTDOOR FIRE PIT
RV PARKING
BIG YARD
COTTAGE
COUNTRY
FARMHOUSE
TRAILER
EXPANSIVE VIEWS
MOUNTAIN VIEWS

**VINTAGE**