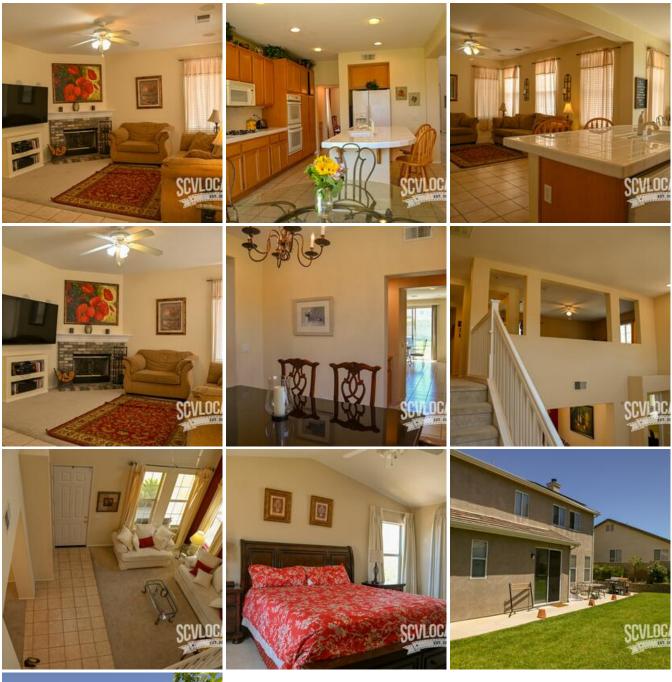

## Image Zip File

<u>rs-home.zip</u>

The RS HOME is a quintessential All-American. traditional home. The exterior offers clapboard siding.

traditional green shutters and a sweet little porch. The RS HOME features tile flooring and carpet throughout. The original 1990's kitchen offers wood cabinets, white appliances, white tile countertops and a breakfast nook with large windows overlooking the quaint backyard. The large kitchen island, featuring the original kitchen sink, looks over the large family room. There is a small backyard lawn with no pool. The RS HOME is available to scout at your convenience.

#### **Location Features**

BRICK EXTERIOR **BRICK ACCENTS** BRICK FIREPLACE 1990'S 1990'S BATHROOM **1990'S EXTERIOR** 1990'S KITCHEN **NEIGHBORHOOD** LONG DRIVEWAY WHITE TILE FLOOR **CLAPBOARD RED FRONT DOOR** FRONT PORCH SMALL FRONT LAWN ANYWHERE USA RESIDENTIAL **AMERICANA** ALL-AMERICAN TRACT HOME TRACT HOME RESIDENTIAL **BREAKFAST BAR BREAKFAST NOOK KITCHEN ISLAND** KITCHEN TILE **OPEN KITCHEN** SINK IN ISLAND WALK-AROUND KITCHEN WHITE APPLIANCES WOOD CABINETS BACKYARD LAWN NO POOL HOME OFFICE FORMAL DINING ROOM TRADITIONAL