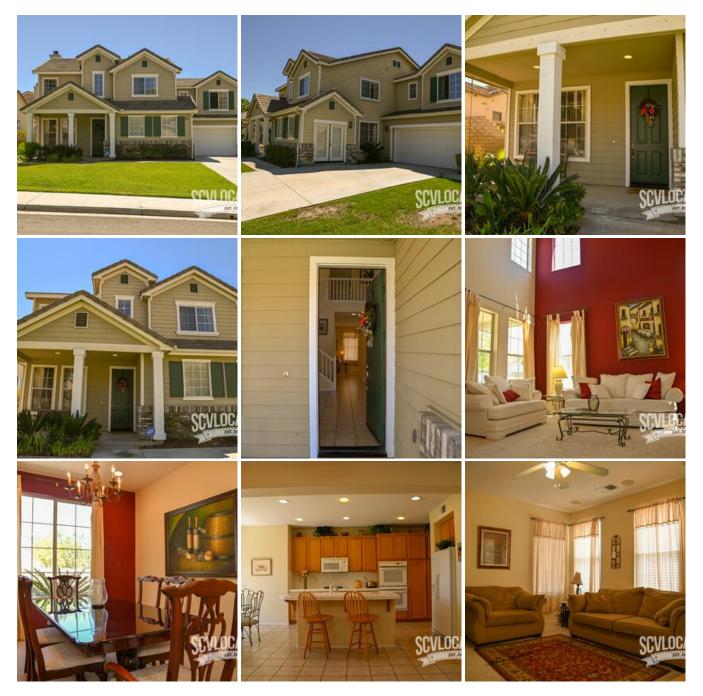

## Image Zip File

<u>rs-home.zip</u>

The RS HOME is a quintessential All-American. traditional home. The exterior offers clapboard siding.

traditional green shutters and a sweet little porch. The RS HOME features tile flooring and carpet throughout. The original 1990's kitchen offers wood cabinets, white appliances, white tile countertops and a breakfast nook with large windows overlooking the quaint backyard. The large kitchen island, featuring the original kitchen sink, looks over the large family room. There is a small backyard lawn with no pool. The RS HOME is available to scout at your convenience.

#### **Location Features**

BRICK EXTERIOR **BRICK ACCENTS** BRICK FIREPLACE 1990'S 1990'S BATHROOM **1990'S EXTERIOR** 1990'S KITCHEN **NEIGHBORHOOD** LONG DRIVEWAY WHITE TILE FLOOR **CLAPBOARD RED FRONT DOOR** FRONT PORCH SMALL FRONT LAWN ANYWHERE USA RESIDENTIAL **AMERICANA** ALL-AMERICAN TRACT HOME TRACT HOME RESIDENTIAL **BREAKFAST BAR BREAKFAST NOOK KITCHEN ISLAND** KITCHEN TILE **OPEN KITCHEN** SINK IN ISLAND WALK-AROUND KITCHEN WHITE APPLIANCES WOOD CABINETS BACKYARD LAWN NO POOL HOME OFFICE FORMAL DINING ROOM TRADITIONAL