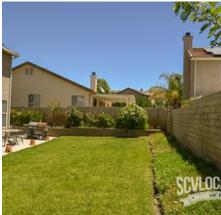

## Image Zip File

<u>rs-home.zip</u>

The RS HOME is a quintessential All-American. traditional home. The exterior offers clapboard siding.

traditional green shutters and a sweet little porch. The RS HOME features tile flooring and carpet throughout. The original 1990's kitchen offers wood cabinets, white appliances, white tile countertops and a breakfast nook with large windows overlooking the quaint backyard. The large kitchen island, featuring the original kitchen sink, looks over the large family room. There is a small backyard lawn with no pool. The RS HOME is available to scout at your convenience.

#### **Location Features**

BRICK EXTERIOR **BRICK ACCENTS** BRICK FIREPLACE 1990'S 1990'S BATHROOM **1990'S EXTERIOR** 1990'S KITCHEN **NEIGHBORHOOD** LONG DRIVEWAY WHITE TILE FLOOR **CLAPBOARD RED FRONT DOOR** FRONT PORCH SMALL FRONT LAWN ANYWHERE USA RESIDENTIAL **AMERICANA** ALL-AMERICAN TRACT HOME TRACT HOME RESIDENTIAL **BREAKFAST BAR BREAKFAST NOOK KITCHEN ISLAND** KITCHEN TILE **OPEN KITCHEN** SINK IN ISLAND WALK-AROUND KITCHEN WHITE APPLIANCES WOOD CABINETS BACKYARD LAWN NO POOL HOME OFFICE FORMAL DINING ROOM TRADITIONAL