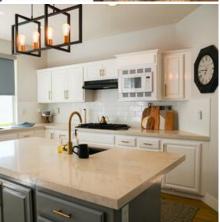

#### rex-home-downloadable-photos.zip

The REX HOME is a beautifully designed home located on a quintessential All-American cul-de-sac within the heart of Santa Clarita. The REX HOME is a contemporary home with well-appointed features reminiscent of Restoration Hardware. The REX HOME offers an open-concept floorplan, including two separate ways to enter the kitchen, allowing for a wide variety of camera angles. Downstairs you will find three bedrooms and upstairs you will find the master suite as well as an office/school loft. Outside the REX HOME offers a small backyard lawn, a modern children's playhouse as well as a small pool. The REX HOME is available to scout at your convenience.

#### **Location Features**

**CRAFTSMAN** 

**BRICK FIREPLACE** POOL HARDWOOD FLOORS **CLAPBOARD** FRONT PORCH **ANYWHERE USA RESIDENTIAL** LARGE KITCHEN ISLAND WALK-AROUND KITCHEN WHITE CABINETS **BACKYARD PLAYHOUSE** SMALL BACKYARD LAWN CONTEMPORARY CUL DE SAC LIGHT AND BRIGHT HOME SCHOOL ROOM **MODERN TRADITIONAL** <u>LOFT</u> **OPEN FLOOR PLAN** VAULTED CEILINGS WHITE STONE FIREPLACE