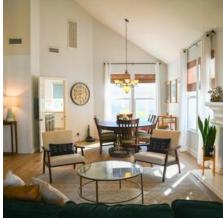

#### rex-home-downloadable-photos.zip

The REX HOME is a beautifully designed home located on a quintessential All-American cul-de-sac within the heart of Santa Clarita. The REX HOME is a contemporary home with well-appointed features reminiscent of Restoration Hardware. The REX HOME offers an open-concept floorplan, including two separate ways to enter the kitchen, allowing for a wide variety of camera angles. Downstairs you will find three bedrooms and upstairs you will find the master suite as well as an office/school loft. Outside the REX HOME offers a small backyard lawn, a modern children's playhouse as well as a small pool. The REX HOME is available to scout at your convenience.

#### **Location Features**

**CRAFTSMAN** 

**BRICK FIREPLACE** POOL HARDWOOD FLOORS **CLAPBOARD** FRONT PORCH **ANYWHERE USA RESIDENTIAL** LARGE KITCHEN ISLAND WALK-AROUND KITCHEN WHITE CABINETS **BACKYARD PLAYHOUSE** SMALL BACKYARD LAWN CONTEMPORARY CUL DE SAC LIGHT AND BRIGHT HOME SCHOOL ROOM **MODERN TRADITIONAL** <u>LOFT</u> **OPEN FLOOR PLAN** VAULTED CEILINGS WHITE STONE FIREPLACE