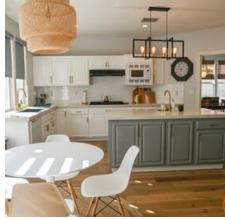

#### rex-home-downloadable-photos.zip

The REX HOME is a beautifully designed home located on a quintessential All-American cul-de-sac within the heart of Santa Clarita. The REX HOME is a contemporary home with well-appointed features reminiscent of Restoration Hardware. The REX HOME offers an open-concept floorplan, including two separate ways to enter the kitchen, allowing for a wide variety of camera angles. Downstairs you will find three bedrooms and upstairs you will find the master suite as well as an office/school loft. Outside the REX HOME offers a small backyard lawn, a modern children's playhouse as well as a small pool. The REX HOME is available to scout at your convenience.

#### **Location Features**

**CRAFTSMAN** 

**BRICK FIREPLACE** POOL HARDWOOD FLOORS **CLAPBOARD** FRONT PORCH **ANYWHERE USA RESIDENTIAL** LARGE KITCHEN ISLAND WALK-AROUND KITCHEN WHITE CABINETS **BACKYARD PLAYHOUSE** SMALL BACKYARD LAWN CONTEMPORARY CUL DE SAC LIGHT AND BRIGHT HOME SCHOOL ROOM **MODERN TRADITIONAL** <u>LOFT</u> **OPEN FLOOR PLAN** VAULTED CEILINGS WHITE STONE FIREPLACE