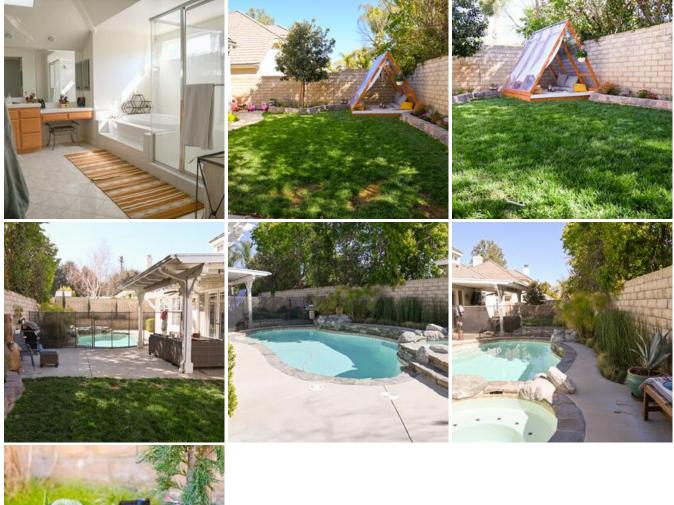

#### rex-home-downloadable-photos.zip

The REX HOME is a beautifully designed home located on a quintessential All-American cul-de-sac within the heart of Santa Clarita. The REX HOME is a contemporary home with well-appointed features reminiscent of Restoration Hardware. The REX HOME offers an open-concept floorplan, including two separate ways to enter the kitchen, allowing for a wide variety of camera angles. Downstairs you will find three bedrooms and upstairs you will find the master suite as well as an office/school loft. Outside the REX HOME offers a small backyard lawn, a modern children's playhouse as well as a small pool. The REX HOME is available to scout at your convenience.

#### **Location Features**

**CRAFTSMAN** 

**BRICK FIREPLACE** POOL HARDWOOD FLOORS **CLAPBOARD** FRONT PORCH **ANYWHERE USA RESIDENTIAL** LARGE KITCHEN ISLAND WALK-AROUND KITCHEN WHITE CABINETS **BACKYARD PLAYHOUSE** SMALL BACKYARD LAWN CONTEMPORARY CUL DE SAC LIGHT AND BRIGHT HOME SCHOOL ROOM **MODERN TRADITIONAL** <u>LOFT</u> **OPEN FLOOR PLAN** VAULTED CEILINGS WHITE STONE FIREPLACE