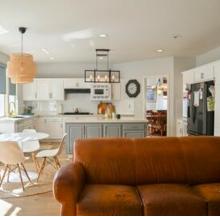

#### rex-home-downloadable-photos.zip

The REX HOME is a beautifully designed home located on a quintessential All-American cul-de-sac within the heart of Santa Clarita. The REX HOME is a contemporary home with well-appointed features reminiscent of Restoration Hardware. The REX HOME offers an open-concept floorplan, including two separate ways to enter the kitchen, allowing for a wide variety of camera angles. Downstairs you will find three bedrooms and upstairs you will find the master suite as well as an office/school loft. Outside the REX HOME offers a small backyard lawn, a modern children's playhouse as well as a small pool. The REX HOME is available to scout at your convenience.

#### **Location Features**

**CRAFTSMAN** 

**BRICK FIREPLACE** POOL HARDWOOD FLOORS **CLAPBOARD** FRONT PORCH **ANYWHERE USA RESIDENTIAL** LARGE KITCHEN ISLAND WALK-AROUND KITCHEN WHITE CABINETS **BACKYARD PLAYHOUSE** SMALL BACKYARD LAWN CONTEMPORARY CUL DE SAC LIGHT AND BRIGHT HOME SCHOOL ROOM **MODERN TRADITIONAL** <u>LOFT</u> **OPEN FLOOR PLAN** VAULTED CEILINGS WHITE STONE FIREPLACE