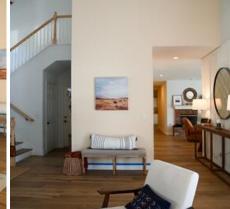

#### rex-home-downloadable-photos.zip

The REX HOME is a beautifully designed home located on a quintessential All-American cul-de-sac within the heart of Santa Clarita. The REX HOME is a contemporary home with well-appointed features reminiscent of Restoration Hardware. The REX HOME offers an open-concept floorplan, including two separate ways to enter the kitchen, allowing for a wide variety of camera angles. Downstairs you will find three bedrooms and upstairs you will find the master suite as well as an office/school loft. Outside the REX HOME offers a small backyard lawn, a modern children's playhouse as well as a small pool. The REX HOME is available to scout at your convenience.

#### **Location Features**

**CRAFTSMAN** 

**BRICK FIREPLACE** POOL HARDWOOD FLOORS **CLAPBOARD** FRONT PORCH **ANYWHERE USA RESIDENTIAL** LARGE KITCHEN ISLAND WALK-AROUND KITCHEN WHITE CABINETS **BACKYARD PLAYHOUSE** SMALL BACKYARD LAWN CONTEMPORARY CUL DE SAC LIGHT AND BRIGHT HOME SCHOOL ROOM **MODERN TRADITIONAL** <u>LOFT</u> **OPEN FLOOR PLAN** VAULTED CEILINGS WHITE STONE FIREPLACE