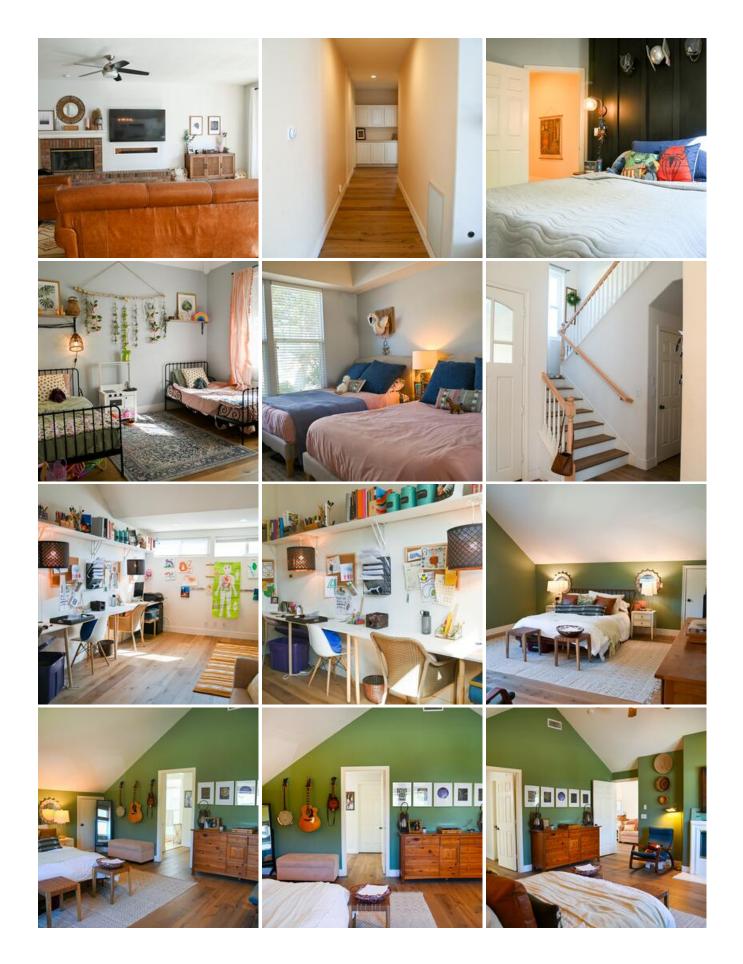

#### rex-home-downloadable-photos.zip

The REX HOME is a beautifully designed home located on a quintessential All-American cul-de-sac within the heart of Santa Clarita. The REX HOME is a contemporary home with well-appointed features reminiscent of Restoration Hardware. The REX HOME offers an open-concept floorplan, including two separate ways to enter the kitchen, allowing for a wide variety of camera angles. Downstairs you will find three bedrooms and upstairs you will find the master suite as well as an office/school loft. Outside the REX HOME offers a small backyard lawn, a modern children's playhouse as well as a small pool. The REX HOME is available to scout at your convenience.

#### **Location Features**

**CRAFTSMAN** 

**BRICK FIREPLACE** POOL HARDWOOD FLOORS **CLAPBOARD** FRONT PORCH **ANYWHERE USA RESIDENTIAL** LARGE KITCHEN ISLAND WALK-AROUND KITCHEN WHITE CABINETS **BACKYARD PLAYHOUSE** SMALL BACKYARD LAWN CONTEMPORARY CUL DE SAC LIGHT AND BRIGHT HOME SCHOOL ROOM **MODERN TRADITIONAL** <u>LOFT</u> **OPEN FLOOR PLAN** VAULTED CEILINGS WHITE STONE FIREPLACE