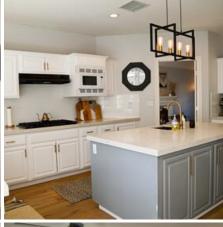

#### rex-home-downloadable-photos.zip

The REX HOME is a beautifully designed home located on a quintessential All-American cul-de-sac within the heart of Santa Clarita. The REX HOME is a contemporary home with well-appointed features reminiscent of Restoration Hardware. The REX HOME offers an open-concept floorplan, including two separate ways to enter the kitchen, allowing for a wide variety of camera angles. Downstairs you will find three bedrooms and upstairs you will find the master suite as well as an office/school loft. Outside the REX HOME offers a small backyard lawn, a modern children's playhouse as well as a small pool. The REX HOME is available to scout at your convenience.

#### **Location Features**

**CRAFTSMAN** 

**BRICK FIREPLACE** POOL HARDWOOD FLOORS **CLAPBOARD** FRONT PORCH **ANYWHERE USA RESIDENTIAL** LARGE KITCHEN ISLAND WALK-AROUND KITCHEN WHITE CABINETS **BACKYARD PLAYHOUSE** SMALL BACKYARD LAWN CONTEMPORARY CUL DE SAC LIGHT AND BRIGHT HOME SCHOOL ROOM **MODERN TRADITIONAL** <u>LOFT</u> **OPEN FLOOR PLAN** VAULTED CEILINGS WHITE STONE FIREPLACE