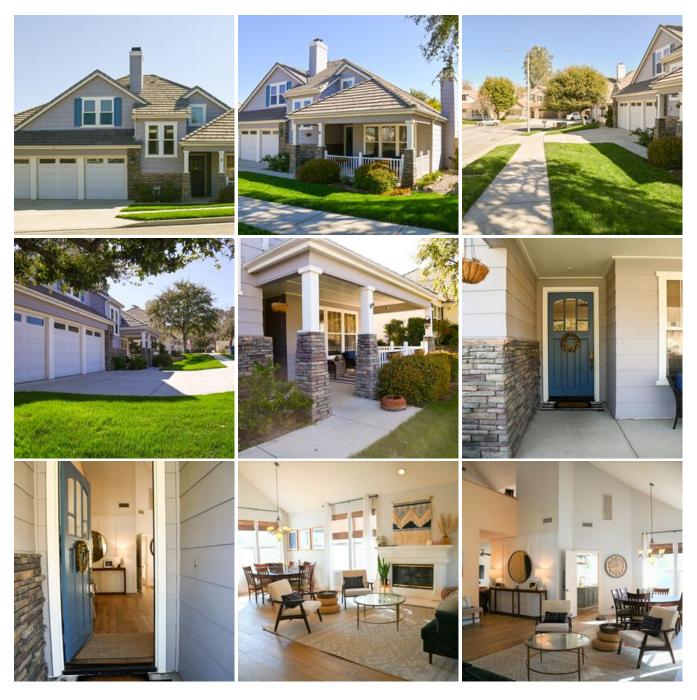

#### rex-home-downloadable-photos.zip

The REX HOME is a beautifully designed home located on a quintessential All-American cul-de-sac within the heart of Santa Clarita. The REX HOME is a contemporary home with well-appointed features reminiscent of Restoration Hardware. The REX HOME offers an open-concept floorplan, including two separate ways to enter the kitchen, allowing for a wide variety of camera angles. Downstairs you will find three bedrooms and upstairs you will find the master suite as well as an office/school loft. Outside the REX HOME offers a small backyard lawn, a modern children's playhouse as well as a small pool. The REX HOME is available to scout at your convenience.

#### **Location Features**

**CRAFTSMAN** 

**BRICK FIREPLACE** POOL HARDWOOD FLOORS **CLAPBOARD** FRONT PORCH **ANYWHERE USA RESIDENTIAL** LARGE KITCHEN ISLAND WALK-AROUND KITCHEN WHITE CABINETS **BACKYARD PLAYHOUSE** SMALL BACKYARD LAWN CONTEMPORARY CUL DE SAC LIGHT AND BRIGHT HOME SCHOOL ROOM **MODERN TRADITIONAL** <u>LOFT</u> **OPEN FLOOR PLAN** VAULTED CEILINGS WHITE STONE FIREPLACE