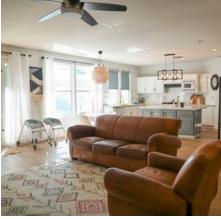

#### rex-home-downloadable-photos.zip

The REX HOME is a beautifully designed home located on a quintessential All-American cul-de-sac within the heart of Santa Clarita. The REX HOME is a contemporary home with well-appointed features reminiscent of Restoration Hardware. The REX HOME offers an open-concept floorplan, including two separate ways to enter the kitchen, allowing for a wide variety of camera angles. Downstairs you will find three bedrooms and upstairs you will find the master suite as well as an office/school loft. Outside the REX HOME offers a small backyard lawn, a modern children's playhouse as well as a small pool. The REX HOME is available to scout at your convenience.

#### **Location Features**

**CRAFTSMAN** 

**BRICK FIREPLACE** POOL HARDWOOD FLOORS **CLAPBOARD** FRONT PORCH **ANYWHERE USA RESIDENTIAL** LARGE KITCHEN ISLAND WALK-AROUND KITCHEN WHITE CABINETS **BACKYARD PLAYHOUSE** SMALL BACKYARD LAWN CONTEMPORARY CUL DE SAC LIGHT AND BRIGHT HOME SCHOOL ROOM **MODERN TRADITIONAL** <u>LOFT</u> **OPEN FLOOR PLAN** VAULTED CEILINGS WHITE STONE FIREPLACE