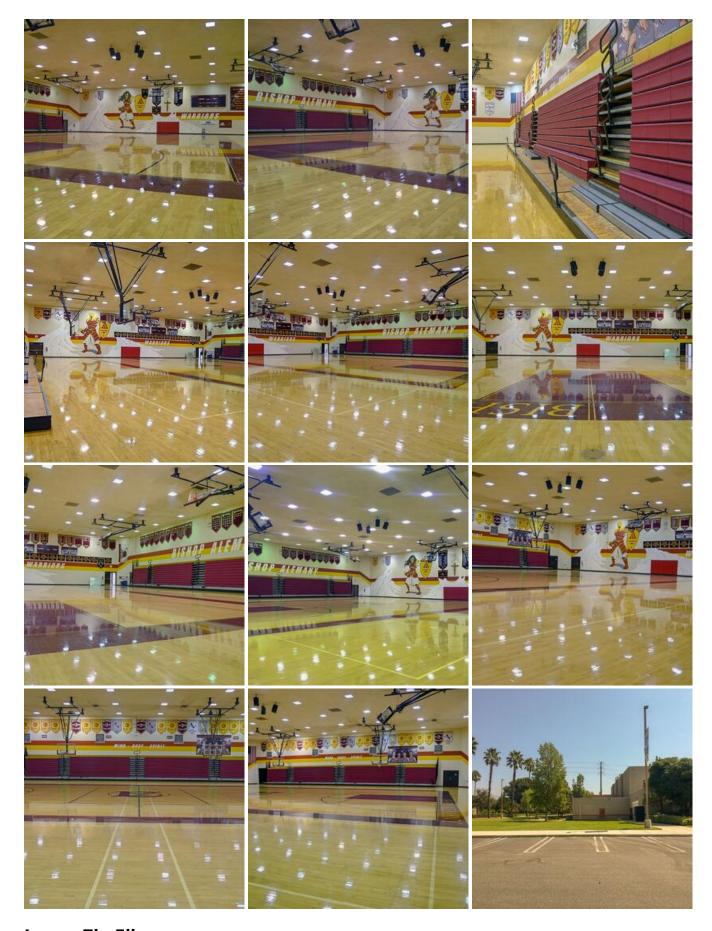

## **Location Photos**

Image Zip File

gymnasium.zip

Alemanv High School is located in Mission Hills in the heart of the San Fernando Vallev and within the

Studio Zone and offers its Gymnasium for filming. The ALEMANY GYMNASIUM is a full service high school gymnasium with basketball and volleyball courts, retractable bleachers and locker rooms. The gymnasium is surrounded by a large parking lot and a sprawling campus with mature landscaping and lawns.