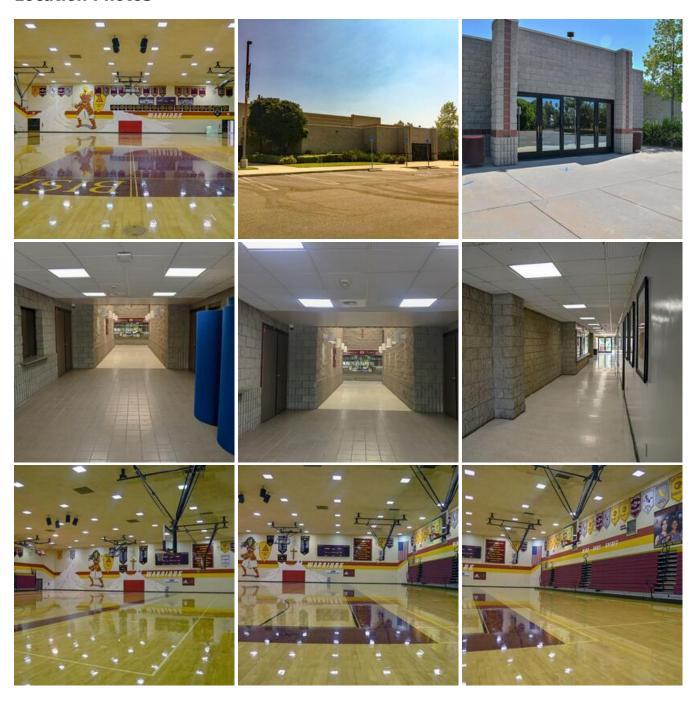

## **Location Photos**

Image Zip File

gymnasium.zip

Alemanv High School is located in Mission Hills in the heart of the San Fernando Vallev and within the

Studio Zone and offers its Gymnasium for filming. The ALEMANY GYMNASIUM is a full service high school gymnasium with basketball and volleyball courts, retractable bleachers and locker rooms. The gymnasium is surrounded by a large parking lot and a sprawling campus with mature landscaping and lawns.