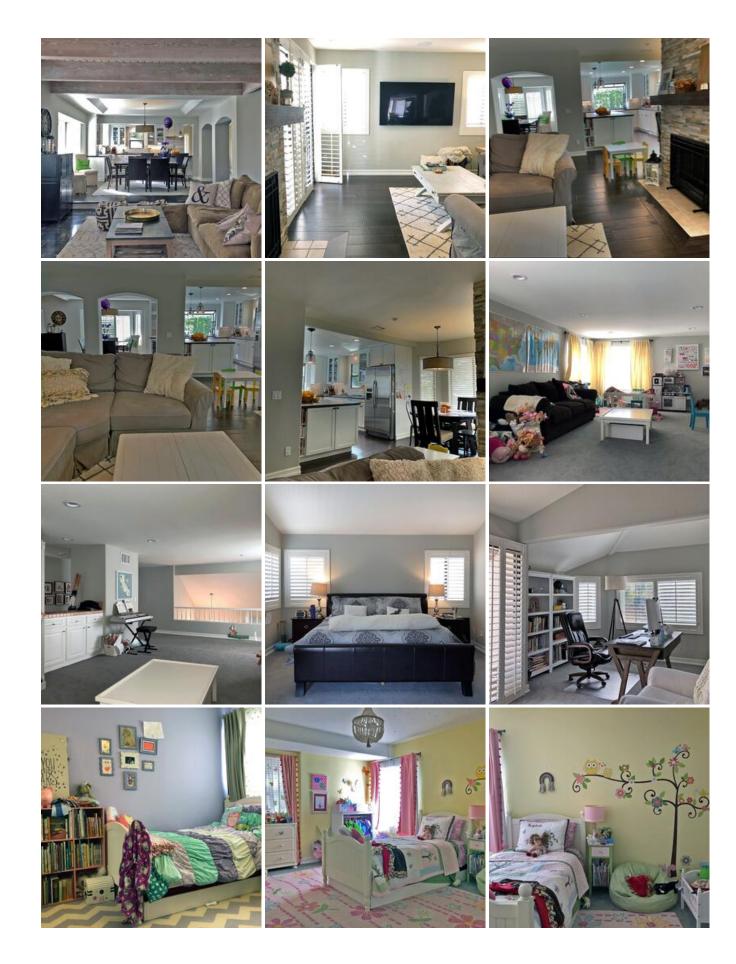

## **Location Photos**

#### **Location Features**

TRACT HOME RESIDENTIAL **SMALL FRONT LAWN OPEN BEAMS** 

**FORMAL LIVING ROOM** 

**FORMAL DINING ROOM** 

**MODERN KITCHEN** 

**VIEW FROM FRONT DOOR TO KITCHEN** 

**MODERN TRADITIONAL** 

**MODERN INTERIOR** 

WHITE CABINETS

**BREAKFAST BAR** 

**BREAKFAST NOOK** 

**PROFESSIONAL KITCHEN** 

**FAMILY ROOM** 

**POOL** 

**LOFT** 

**GAME ROOM** 

LARGE PRIMARY RETREAT

**PRIMARY BALCONY** 

**ARCHED HALLWAYS** 

**FARMHOUSE SINK** 

**MODERN STONE FIREPLACE**