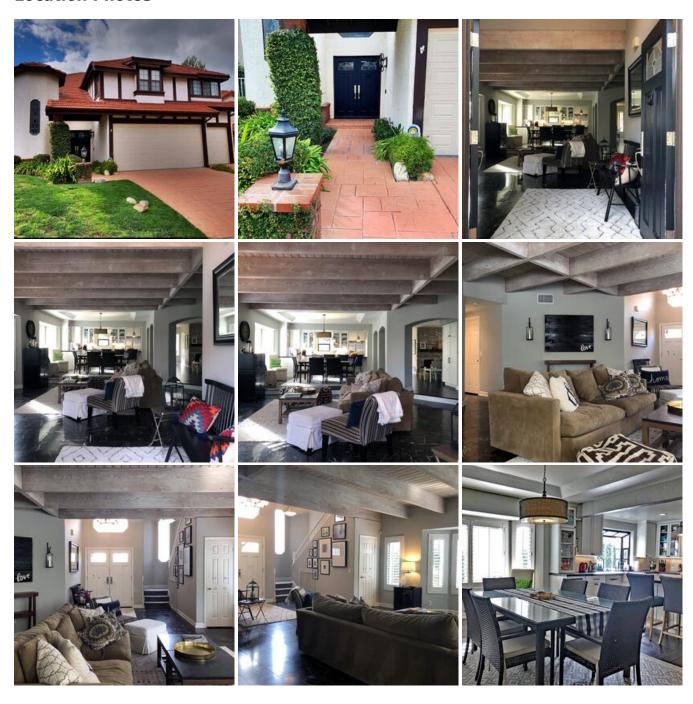

## **Location Photos**

#### **Location Features**

TRACT HOME RESIDENTIAL **SMALL FRONT LAWN OPEN BEAMS** 

**FORMAL LIVING ROOM** 

**FORMAL DINING ROOM** 

**MODERN KITCHEN** 

**VIEW FROM FRONT DOOR TO KITCHEN** 

**MODERN TRADITIONAL** 

**MODERN INTERIOR** 

WHITE CABINETS

**BREAKFAST BAR** 

**BREAKFAST NOOK** 

**PROFESSIONAL KITCHEN** 

**FAMILY ROOM** 

**POOL** 

**LOFT** 

**GAME ROOM** 

LARGE PRIMARY RETREAT

**PRIMARY BALCONY** 

**ARCHED HALLWAYS** 

**FARMHOUSE SINK** 

**MODERN STONE FIREPLACE**