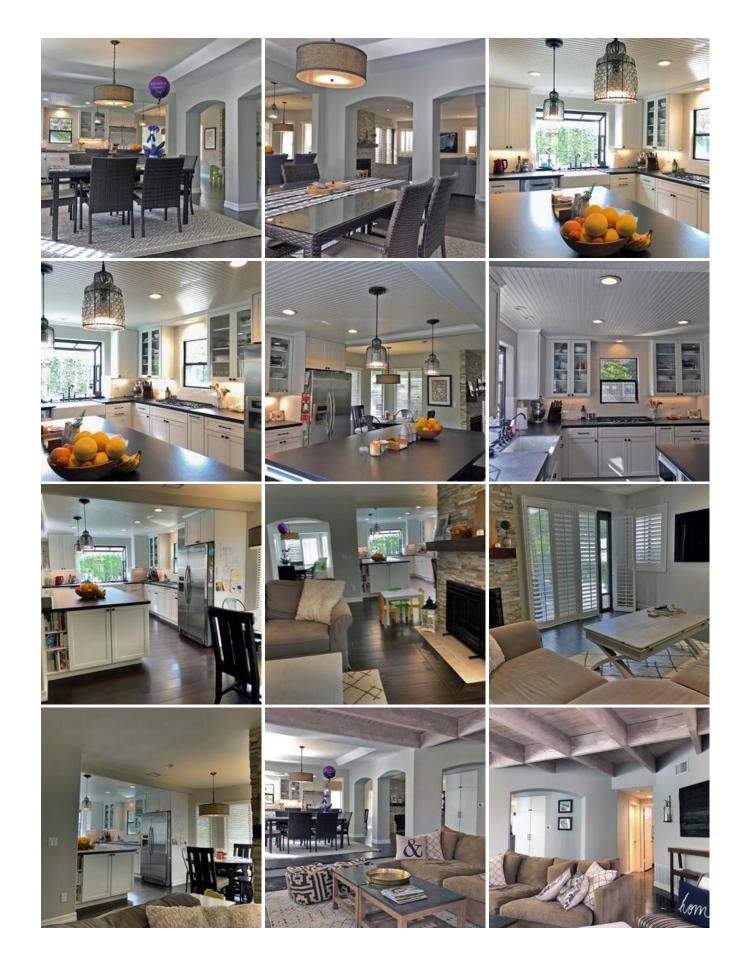

## **Location Photos**

#### **Location Features**

TRACT HOME RESIDENTIAL **SMALL FRONT LAWN OPEN BEAMS** 

**FORMAL LIVING ROOM** 

**FORMAL DINING ROOM** 

**MODERN KITCHEN** 

**VIEW FROM FRONT DOOR TO KITCHEN** 

**MODERN TRADITIONAL** 

**MODERN INTERIOR** 

WHITE CABINETS

**BREAKFAST BAR** 

**BREAKFAST NOOK** 

**PROFESSIONAL KITCHEN** 

**FAMILY ROOM** 

**POOL** 

**LOFT** 

**GAME ROOM** 

LARGE PRIMARY RETREAT

**PRIMARY BALCONY** 

**ARCHED HALLWAYS** 

**FARMHOUSE SINK** 

**MODERN STONE FIREPLACE**