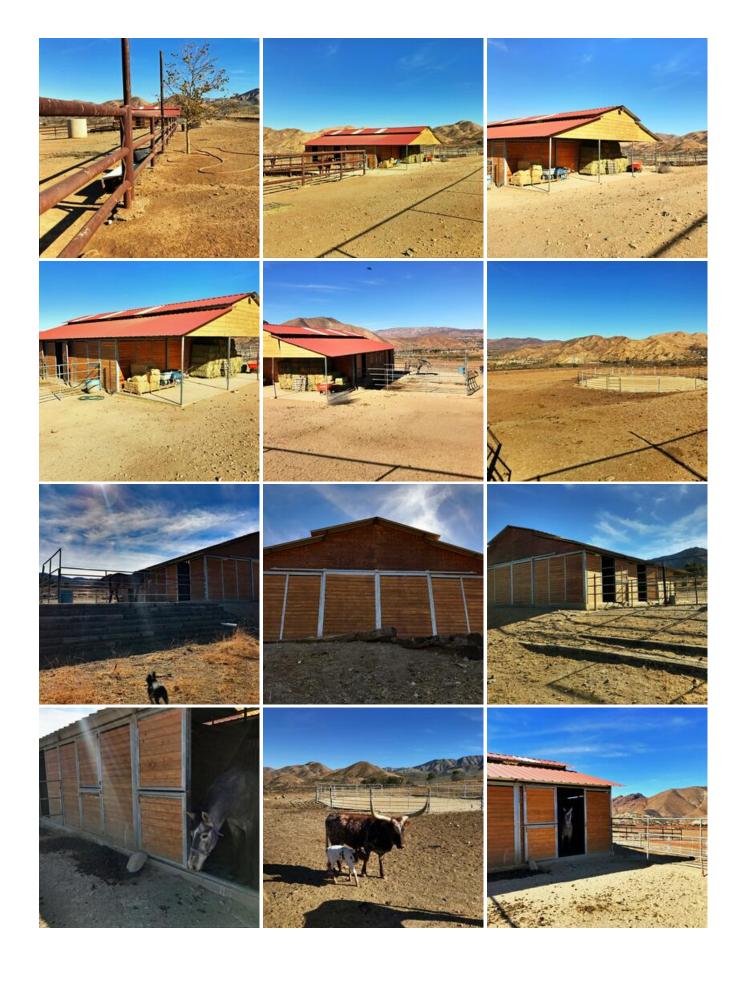

## **Location Photos**

**Image Zip File** 

<u>Ihorn-ranch-downloadable-photos.zip</u>

## **Location Features**

DIRT ROAD
DIRT ROADS
ARIZONA LOOK
DESERT LOOK
EDGE OF THE ZONE
MIDDLE OF NOWHERE
ISOLATED
HILLTOP
SECLUDED

**RURAL** 

**TEXAS LOOK** 

**WESTERN** 

**ANIMAL PENS** 

**BARN** 

**CATTLE** 

**COWS** 

**HILLS** 

**HORSE CORRALS** 

**HORSE PROPERTY** 

**HORSE STABLES** 

**FENCED CORRALS** 

**LAND** 

**LARGE BARN** 

**OIL PIPE FENCING** 

**OUT BUILDINGS** 

**PIG PEN** 

**OPEN SPACE** 

**RANCH ANIMALS** 

**RANCH COMPOUND** 

**RANCH PROPERTY** 

**RANCH RESIDENTIAL** 

**TACK ROOMS** 

**VACANT LAND** 

**VACANT LAND** 

**COUNTRY** 

**HILLTOP VIEW** 

**EXPANSIVE VIEWS** 

**HORIZON LINES** 

**MOUNTAIN VIEWS** 

**SWEEPING VIEWS** 

**UNOBSTRUCTED VIEW**