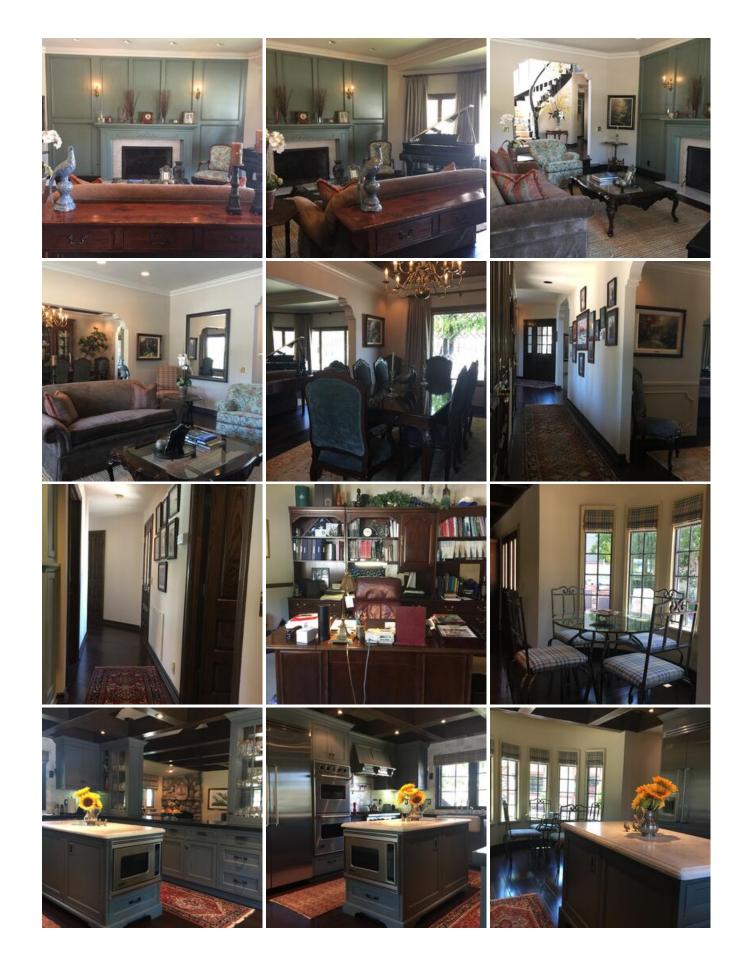

## **Location Photos**

#### **Location Features**

**OLD WORLD** 

**TUDOR** 

**BRICK EXTERIOR** 

**BRICK DRIVEWAY** 

**BRICK STAIRS** 

**SERVICE ENTRANCE** 

1990'S EXTERIOR

1980'S EXTERIOR

**LEADED GLASS** 

**FRONT LAWN** 

**ANYWHERE USA RESIDENTIAL** 

**GRAND** 

**CLAWFOOT TUB** 

**ELEGANT PRIMARY RETREAT** 

**GRAND SPIRAL STAIRCASE** 

**ELEGANT FRENCH COUNTRY KITCHEN** 

**PROFESSIONAL KITCHEN** 

**CORNER LOT** 

DARK MOLDINGS THROUGHOUT

**DARK WOOD BUILT-INS** 

**GRAND PIANO** 

**ELEGANT BATHROOMS** 

**LIBRARY** 

**OPEN BEAMS** 

WHITE MOLDINGS THROUGHOUT

**WINDOW PANES** 

**WOOD PANEL CEILINGS** 

**WOOD PANEL WALLS** 

**STONE FIREPLACE**