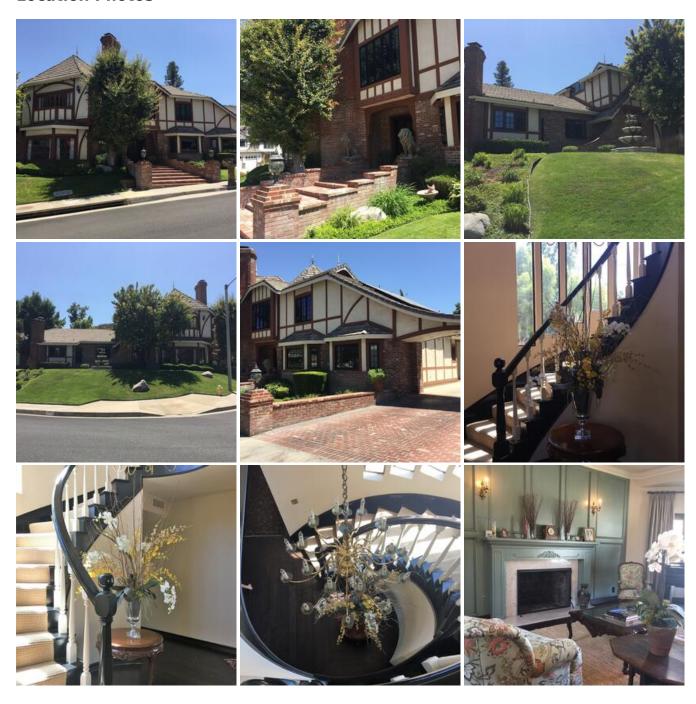

## **Location Photos**

#### **Location Features**

**OLD WORLD** 

**TUDOR** 

**BRICK EXTERIOR** 

**BRICK DRIVEWAY** 

**BRICK STAIRS** 

**SERVICE ENTRANCE** 

1990'S EXTERIOR

1980'S EXTERIOR

**LEADED GLASS** 

**FRONT LAWN** 

**ANYWHERE USA RESIDENTIAL** 

**GRAND** 

**CLAWFOOT TUB** 

**ELEGANT PRIMARY RETREAT** 

**GRAND SPIRAL STAIRCASE** 

**ELEGANT FRENCH COUNTRY KITCHEN** 

**PROFESSIONAL KITCHEN** 

**CORNER LOT** 

DARK MOLDINGS THROUGHOUT

**DARK WOOD BUILT-INS** 

**GRAND PIANO** 

**ELEGANT BATHROOMS** 

**LIBRARY** 

**OPEN BEAMS** 

WHITE MOLDINGS THROUGHOUT

**WINDOW PANES** 

**WOOD PANEL CEILINGS** 

**WOOD PANEL WALLS** 

**STONE FIREPLACE**