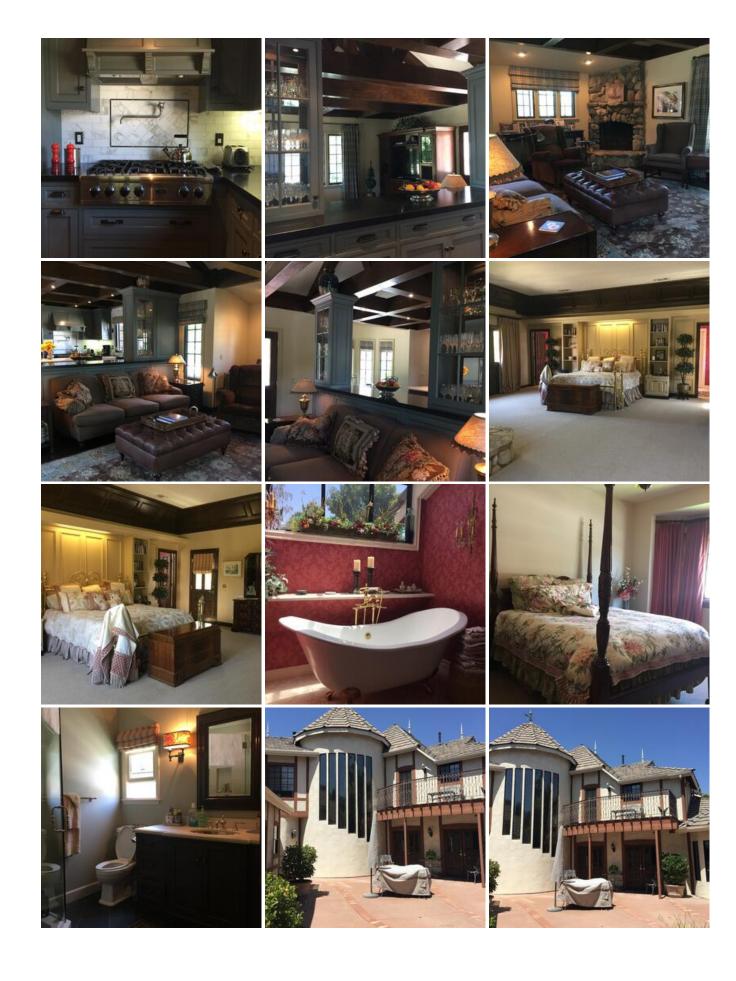

## **Location Photos**

#### **Location Features**

**OLD WORLD** 

**TUDOR** 

**BRICK EXTERIOR** 

**BRICK DRIVEWAY** 

**BRICK STAIRS** 

**SERVICE ENTRANCE** 

1990'S EXTERIOR

1980'S EXTERIOR

**LEADED GLASS** 

**FRONT LAWN** 

**ANYWHERE USA RESIDENTIAL** 

**GRAND** 

**CLAWFOOT TUB** 

**ELEGANT PRIMARY RETREAT** 

**GRAND SPIRAL STAIRCASE** 

**ELEGANT FRENCH COUNTRY KITCHEN** 

**PROFESSIONAL KITCHEN** 

**CORNER LOT** 

DARK MOLDINGS THROUGHOUT

**DARK WOOD BUILT-INS** 

**GRAND PIANO** 

**ELEGANT BATHROOMS** 

**LIBRARY** 

**OPEN BEAMS** 

WHITE MOLDINGS THROUGHOUT

**WINDOW PANES** 

**WOOD PANEL CEILINGS** 

**WOOD PANEL WALLS** 

**STONE FIREPLACE**