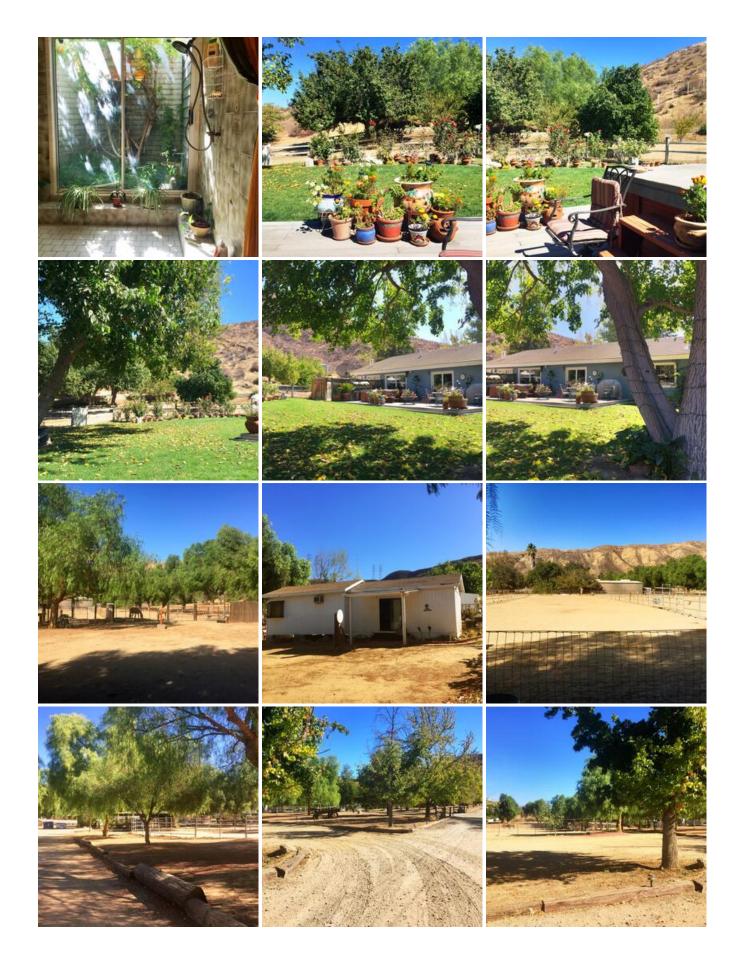

## **Location Photos**

#### **Location Features**

DIRT ROAD
DESERT LOOK
MIDDLE OF NOWHERE
MIDWEST
RURAL
TEXAS LOOK
WESTERN
1960
1950'S
1980'S KITCHEN
MATURE LANDSCAPING
MATURE TREES

OAK TREES
MULTIPLE BUILDINGS

BARN CORAL

FARM

**FARM EQUIPMENT** 

**HORSE CORRALS** 

**HORSE PROPERTY** 

**HORSE STABLES** 

**FENCED CORRALS** 

**RANCH COMPOUND** 

**RANCH PROPERTY** 

**RANCH RESIDENTIAL** 

LONG DRIVEWAY
SPANISH TILE FLOOR