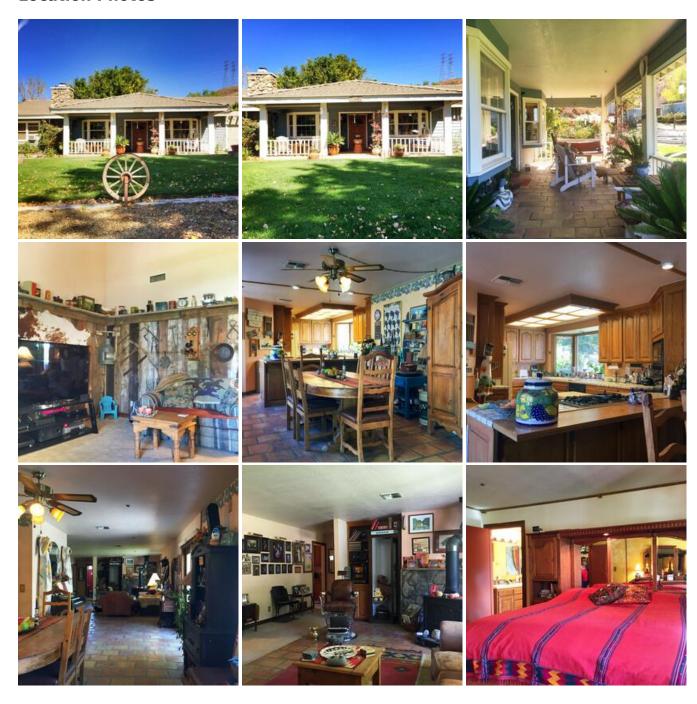

## **Location Photos**

#### **Location Features**

DIRT ROAD
DESERT LOOK
MIDDLE OF NOWHERE
MIDWEST
RURAL
TEXAS LOOK
WESTERN
1960
1950'S
1980'S KITCHEN
MATURE LANDSCAPING
MATURE TREES

OAK TREES
MULTIPLE BUILDINGS

BARN CORAL

FARM

**FARM EQUIPMENT** 

**HORSE CORRALS** 

**HORSE PROPERTY** 

**HORSE STABLES** 

**FENCED CORRALS** 

**RANCH COMPOUND** 

**RANCH PROPERTY** 

**RANCH RESIDENTIAL** 

LONG DRIVEWAY
SPANISH TILE FLOOR

**CLAPBOARD** 

**COLORFUL EXTERIOR** 

**COVERED FRONT PORCH** 

**SMALL FRONT LAWN** 

**LARGE PRIMARY BATH** 

**SINGLE STORY** 

**COUNTRY KITCHEN** 

**COLORFUL KITCHEN** 

**NO GRANITE** 

**NO ISLAND** 

**WOOD CABINETS** 

COUNTRY GUEST HOUSE
GRANDMAS HOUSE
MOTHER-IN-LAW SUITE
NO HOA
LODGE
TREE LINED STREET
WOOD-PANEL WALLS
RUSTIC