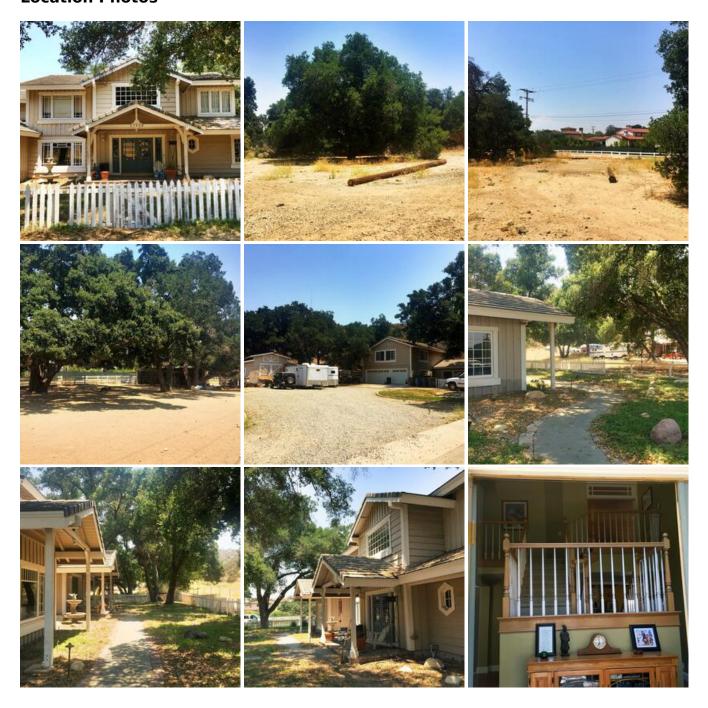

## **Location Photos**

## **Location Features**

BASEMENT STAIRS
MATURE TREES

**OAK TREES** 

**PICKET FENCE** 

**LONG HALLWAY** 

**BARN** 

**HORSE CORRALS** 

**HORSE PROPERTY** 

**LAND** 

**HARDWOOD FLOORS** 

**CLAPBOARD** 

**COVERED FRONT PORCH** 

**WOOD SIDING** 

**WHITE FENCE** 

ANYWHERE USA RESIDENTIAL

**CLAWFOOT TUB** 

**LARGE STAIRCASE** 

**SPLIT STAIRCASE** 

**TWO STORY** 

**NO POOL** 

**CATWALK** 

**COURTYARD** 

**HAUNTED HOUSE** 

**EXPANSIVE WINDOWS** 

**LONG SHOT TOILET** 

POOL TABLE

TRADITIONAL

WOOD PANEL CEILINGS