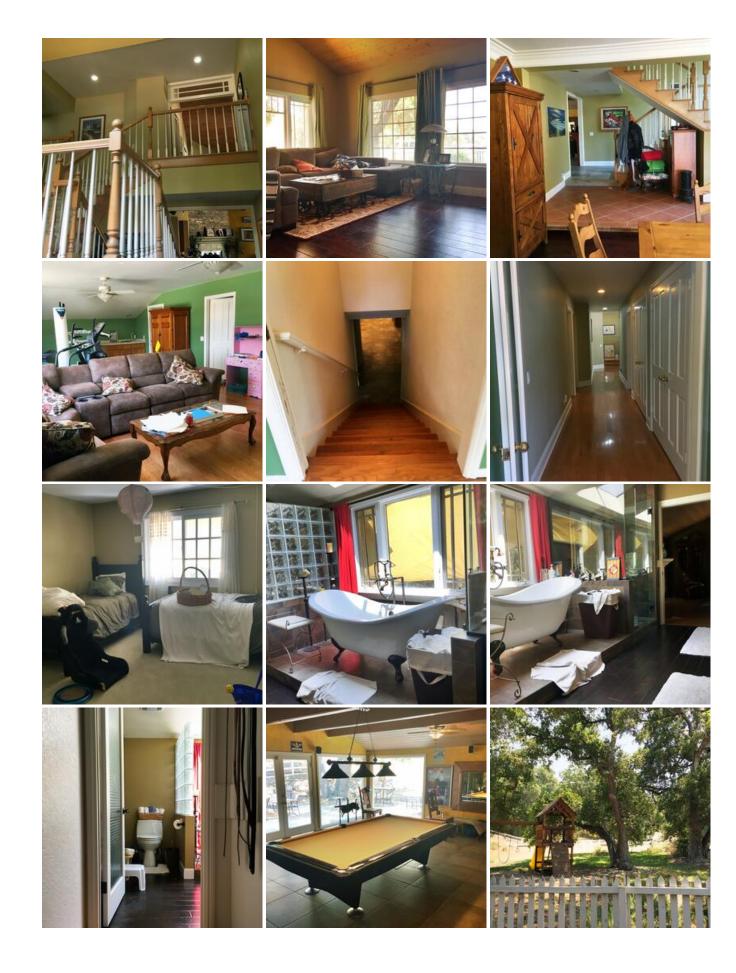

## **Location Photos**

## **Location Features**

BASEMENT STAIRS
MATURE TREES

**OAK TREES** 

**PICKET FENCE** 

**LONG HALLWAY** 

**BARN** 

**HORSE CORRALS** 

**HORSE PROPERTY** 

**LAND** 

**HARDWOOD FLOORS** 

**CLAPBOARD** 

**COVERED FRONT PORCH** 

**WOOD SIDING** 

**WHITE FENCE** 

ANYWHERE USA RESIDENTIAL

**CLAWFOOT TUB** 

**LARGE STAIRCASE** 

**SPLIT STAIRCASE** 

**TWO STORY** 

**NO POOL** 

**CATWALK** 

**COURTYARD** 

**HAUNTED HOUSE** 

**EXPANSIVE WINDOWS** 

**LONG SHOT TOILET** 

POOL TABLE

TRADITIONAL

WOOD PANEL CEILINGS