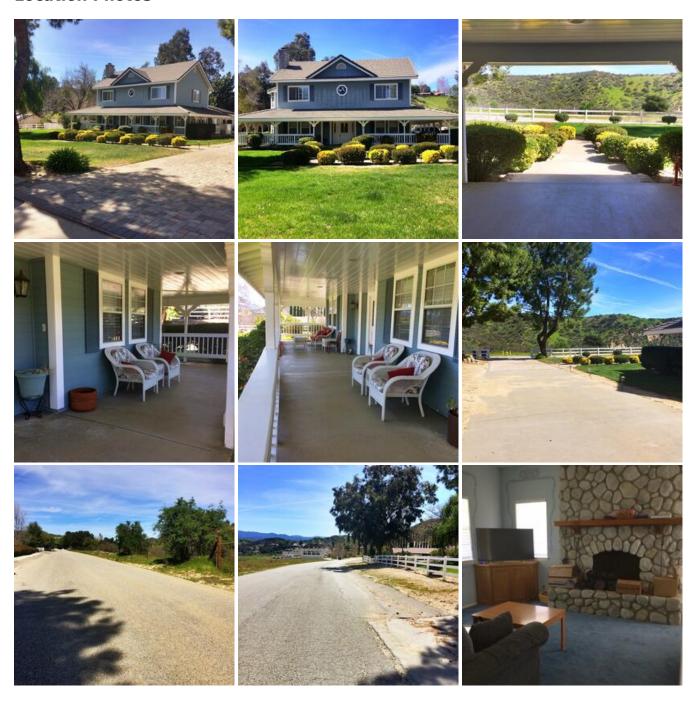

#### downloadable-photos.zip

CAFF HOME is a Anywhere U.S.A. at its finest. Two story, traditional home with a full wrap around porch offers middle America at its finest. Located on a larger lot with mature trees, the CAFF HOME offers traditional elements in both its exterior as well as the interior.

#### **Location Features**

**CAPE COD CATWALK COUNTRY KITCHEN FARMHOUSE FRONT LAWN FRONT PORCH GAZEBO GRANDMAS HOUSE GRANITE COUNTERTOP KIDS ROOM LAND LARGE LOT LONG DRIVEWAY OAK TREES POOL RED BARN BACKYARD LAWN CLAPBOARD SOUTHERN** 