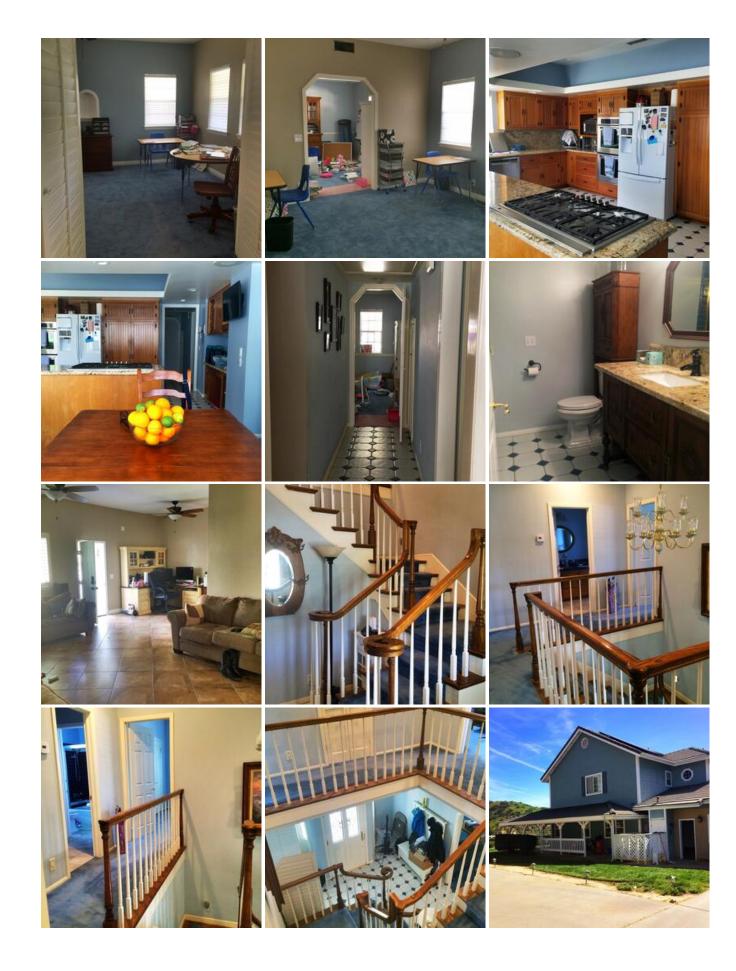

#### downloadable-photos.zip

CAFF HOME is a Anywhere U.S.A. at its finest. Two story, traditional home with a full wrap around porch offers middle America at its finest. Located on a larger lot with mature trees, the CAFF HOME offers traditional elements in both its exterior as well as the interior.

#### **Location Features**

**CAPE COD CATWALK COUNTRY KITCHEN FARMHOUSE FRONT LAWN FRONT PORCH GAZEBO GRANDMAS HOUSE GRANITE COUNTERTOP KIDS ROOM LAND LARGE LOT LONG DRIVEWAY OAK TREES POOL RED BARN BACKYARD LAWN CLAPBOARD SOUTHERN** 

STONE FIREPLACE WOOD CABINETS WRAP AROUND STAIRCASE