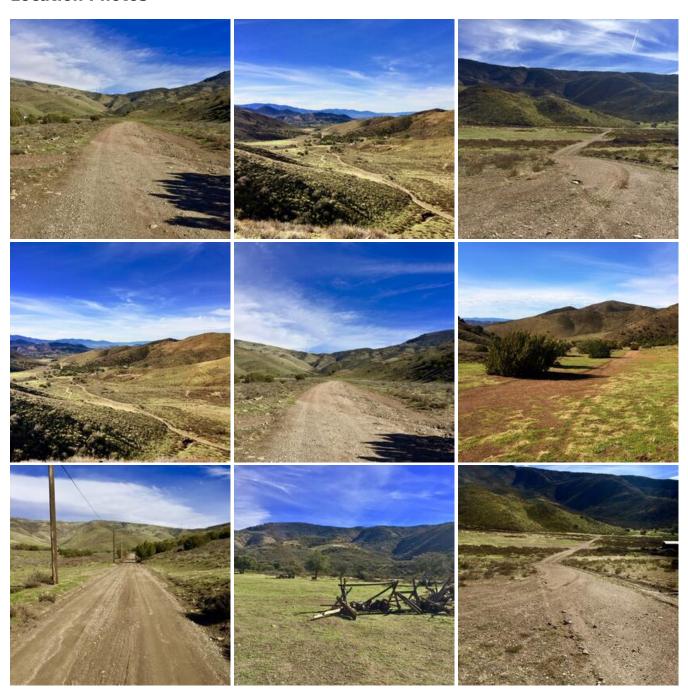

## **Location Photos**

## **Location Features**

2400+ ACRES **DIRT ROAD DIRT ROADS ROADS** <u>AFGHANISTAN</u> **CANYON DESERT LOOK CABIN IN THE WOODS EDGE OF THE ZONE MIDDLE OF NOWHERE ISOLATED REMOTE LOCATION SECLUDED RURAL TEXAS LOOK WESTERN MESA MILITARY MILITARY TRAINING ANIMAL PENS BAD GUY HANG-OUT BARN CATTLE DIRT LOT COWS FARM EQUIPMENT HILLS** 