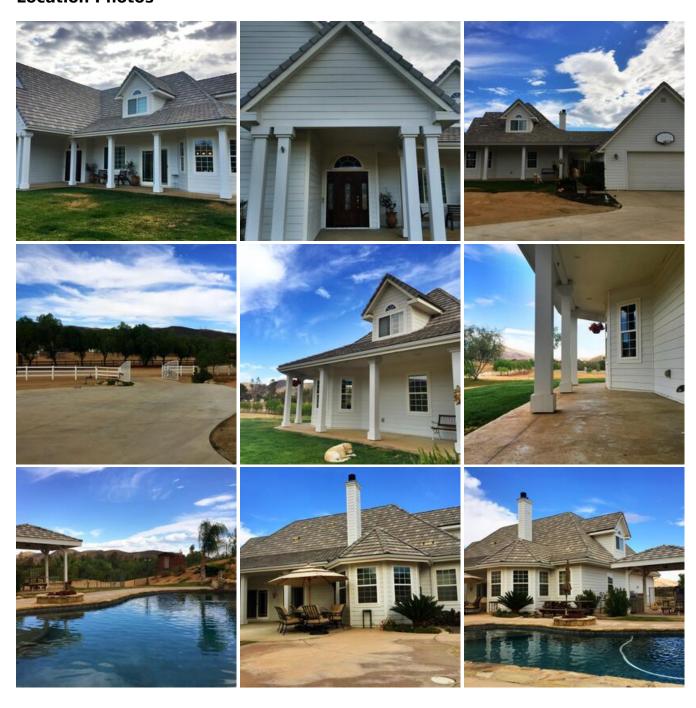

## **Location Photos**

## **Location Features**

**SOUTHERN** 

**BASEMENT** 

**BASEMENT STAIRS** 

**FINISHED BASEMENT** 

**POOL SLIDE** 

**GYM** 

**POOL** 

**JACUZZI** 

RANCH RESIDENTIAL

**PRIVATE GATED DRIVE** 

**HARDWOOD FLOORS** 

**DETACHED GARAGE** 

WHITE CLAPBOARD

**WOOD SIDING** 

**FRONT PORCH** 

**LARGE FRONT LAWN** 

**ANYWHERE USA RESIDENTIAL** 

**TWO STORY** 

**BREAKFAST BAR** 

**ELEGANT FRENCH COUNTRY KITCHEN** 

**PROFESSIONAL KITCHEN** 

**COVERED PATIO** 

**GAME ROOM** 

LARGE LOT

**TRADITIONAL** 

**WATERFALL** 

**STONE FIREPLACE**