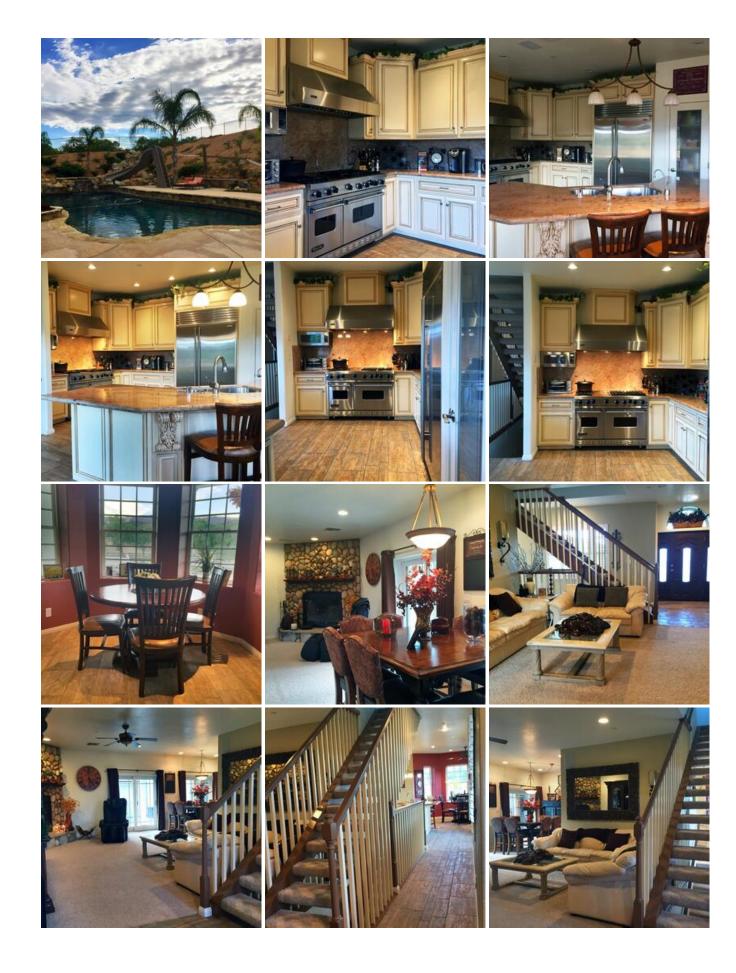

## **Location Photos**

**LARGE FRONT LAWN** 

**ANYWHERE USA RESIDENTIAL** 

**TWO STORY** 

**BREAKFAST BAR** 

**ELEGANT FRENCH COUNTRY KITCHEN** 

**PROFESSIONAL KITCHEN** 

**COVERED PATIO** 

**GAME ROOM** 

LARGE LOT

**TRADITIONAL** 

**WATERFALL** 

**STONE FIREPLACE**