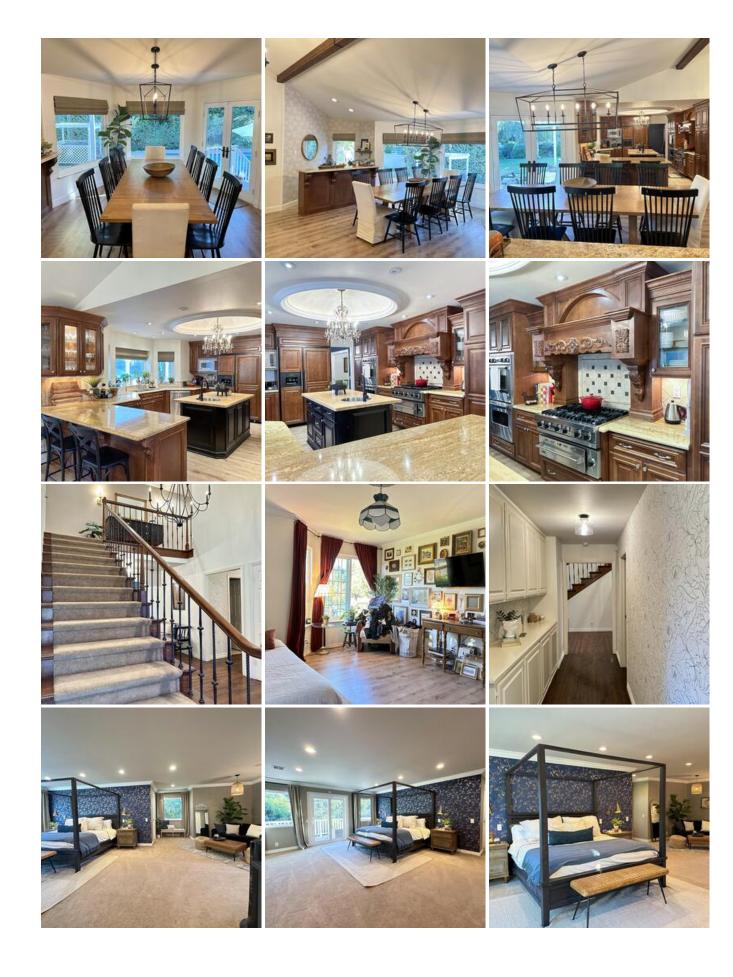

#### bailey-estate-download-photos.zip

BAILEY ESTATE is Americana at its finest. This classic, blue-clapboard American home offers an expansive green front lawn, mature trees and landscaping and a manicured park-like setting. Inside, the home offers a contemporary design with stunning furnishings.

McMansion residential
ELEGANT PRIMARY BATH
LARGE PRIMARY BATH
PRIMARY BALCONY
PRIMARY BEDROOM FIREPLACE
TWO STORY
DARK KITCHEN CABINETS
WOOD CABINETS
CONTEMPORARY
GRAND PIANO
ELEGANT
LIGHT AND BRIGHT
ENTERTAINER'S HOUSE
UPSCALE DECOR