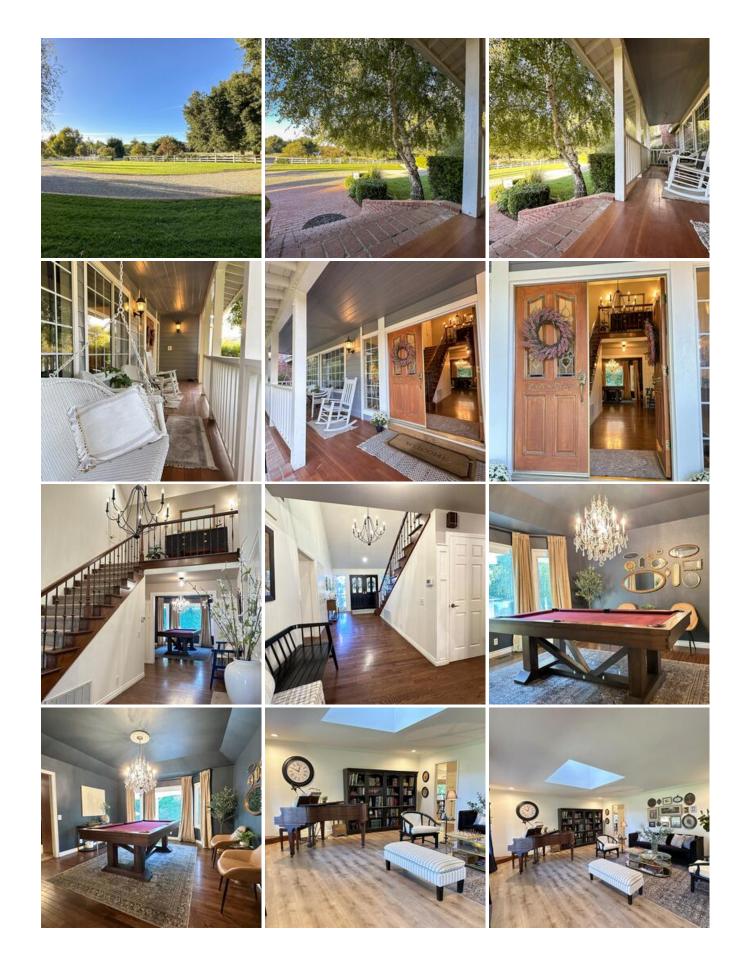

#### bailey-estate-download-photos.zip

BAILEY ESTATE is Americana at its finest. This classic, blue-clapboard American home offers an expansive green front lawn, mature trees and landscaping and a manicured park-like setting. Inside, the home offers a contemporary design with stunning furnishings.

McMansion residential
ELEGANT PRIMARY BATH
LARGE PRIMARY BATH
PRIMARY BALCONY
PRIMARY BEDROOM FIREPLACE
TWO STORY
DARK KITCHEN CABINETS
WOOD CABINETS
CONTEMPORARY
GRAND PIANO
ELEGANT
LIGHT AND BRIGHT
ENTERTAINER'S HOUSE
UPSCALE DECOR