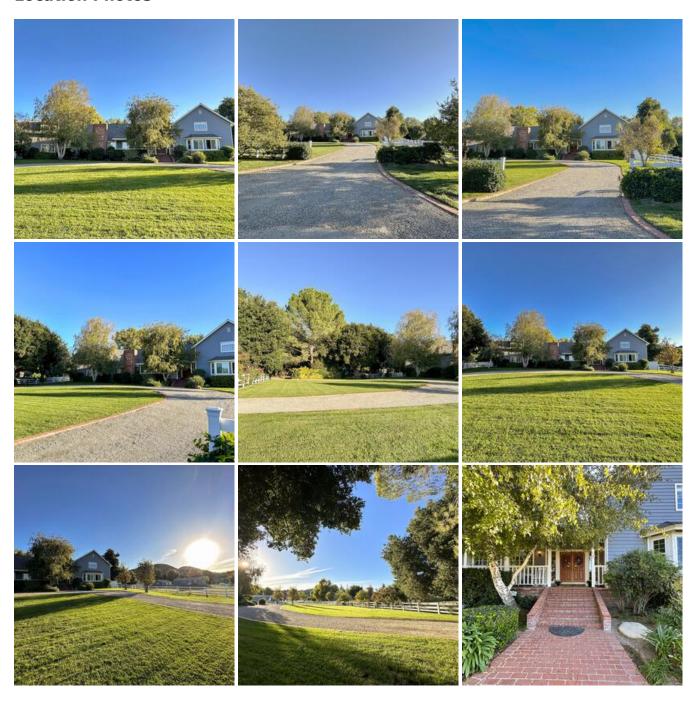

# **Location Photos**

#### bailey-estate-download-photos.zip

BAILEY ESTATE is Americana at its finest. This classic, blue-clapboard American home offers an expansive green front lawn, mature trees and landscaping and a manicured park-like setting. Inside, the home offers a contemporary design with stunning furnishings.

#### **Location Features**

**BIRCH TREES LARGE LAWN** MANICURED LANDSCAPING **MATURE LANDSCAPING MATURE TREES OAK TREES MODERN INTERIOR POOL RANCH RESIDENTIAL** CIRCULAR DRIVEWAY **LONG DRIVEWAY** PRIVATE DRIVEWAY **CLAPBOARD COLORFUL EXTERIOR COVERED FRONT PORCH** LARGE FRONT LAWN **ANYWHERE USA RESIDENTIAL AMERICANA ALL-AMERICAN** 