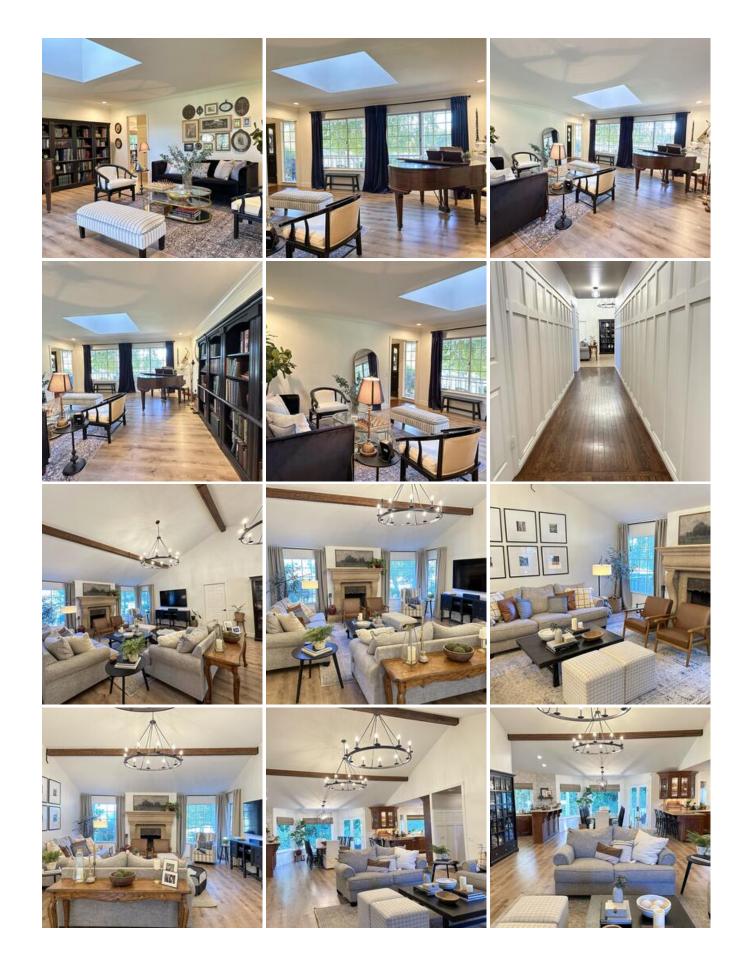

#### bailey-estate-download-photos.zip

BAILEY ESTATE is Americana at its finest. This classic, blue-clapboard American home offers an expansive green front lawn, mature trees and landscaping and a manicured park-like setting. Inside, the home offers a contemporary design with stunning furnishings.

McMansion residential
ELEGANT PRIMARY BATH
LARGE PRIMARY BATH
PRIMARY BALCONY
PRIMARY BEDROOM FIREPLACE
TWO STORY
DARK KITCHEN CABINETS
WOOD CABINETS
CONTEMPORARY
GRAND PIANO
ELEGANT
LIGHT AND BRIGHT
ENTERTAINER'S HOUSE
UPSCALE DECOR