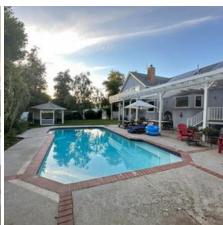

#### bailey-estate-download-photos.zip

BAILEY ESTATE is Americana at its finest. This classic, blue-clapboard American home offers an expansive green front lawn, mature trees and landscaping and a manicured park-like setting. Inside, the home offers a contemporary design with stunning furnishings.

#### **Location Features**

**BIRCH TREES LARGE LAWN** MANICURED LANDSCAPING **MATURE LANDSCAPING MATURE TREES OAK TREES MODERN INTERIOR POOL RANCH RESIDENTIAL** CIRCULAR DRIVEWAY **LONG DRIVEWAY** PRIVATE DRIVEWAY **CLAPBOARD COLORFUL EXTERIOR COVERED FRONT PORCH** LARGE FRONT LAWN **ANYWHERE USA RESIDENTIAL AMERICANA ALL-AMERICAN** 