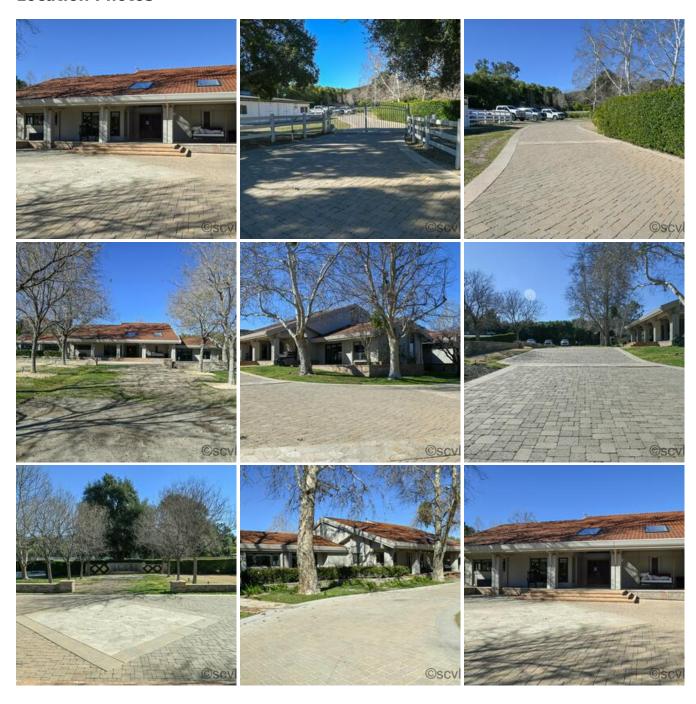

#### dd-estate-downladable-photos.zip

The DD ESTATE is a stunningly beautiful and private Single Story Ranch Estate Complex located in the heart of Santa Clarita. The DD ESTATE offers a wonderfully warm home complete with a grand piano, beautiful great rooms, and a large professional kitchen. Outside the DD ESTATE offers manicured mature landscaping, a private circular drive and a stunning resort pool with multiple seating areas. The DD ESTATE is available to scout at your convenience.

**CIRCULAR DRIVE-UP** 

**CIRCULAR DRIVEWAY** 

GATED PRIVATE DRIVE

HARDWOOD FLOORS

**CLAPBOARD** 

**4-CAR GARAGE** 

**DETACHED GARAGE** 

**NO SIDEWALKS** 