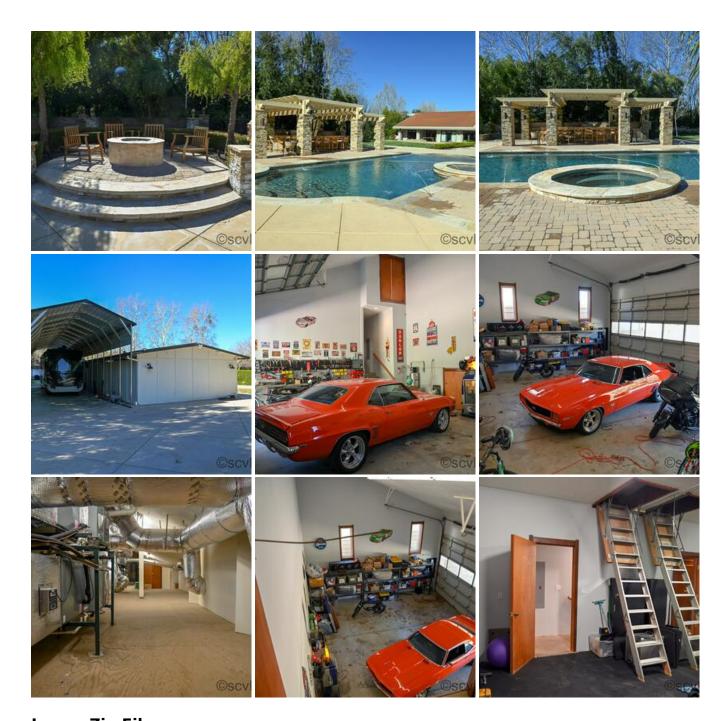

#### dd-estate-downladable-photos.zip

The DD ESTATE is a stunningly beautiful and private Single Story Ranch Estate Complex located in the heart of Santa Clarita. The DD ESTATE offers a wonderfully warm home complete with a grand piano, beautiful great rooms, and a large professional kitchen. Outside the DD ESTATE offers manicured mature landscaping, a private circular drive and a stunning resort pool with multiple seating areas. The DD ESTATE is available to scout at your convenience.

**MULTIPLE BUILDINGS** 

POOL

HOTEL POOL

**JACUZZI** 

LARGE POOL

RESORT POOL

TROPICAL POOL

OUT BUILDINGS

**RV PARKING** 

**GRAND PIANO** 

**GAME ROOM** 

**ELEGANT** 

**ENTERTAINER'S HOUSE** 

**MODERN TRADITIONAL** 

**OPEN BEAMS** 

**OPEN FLOOR PLAN** 