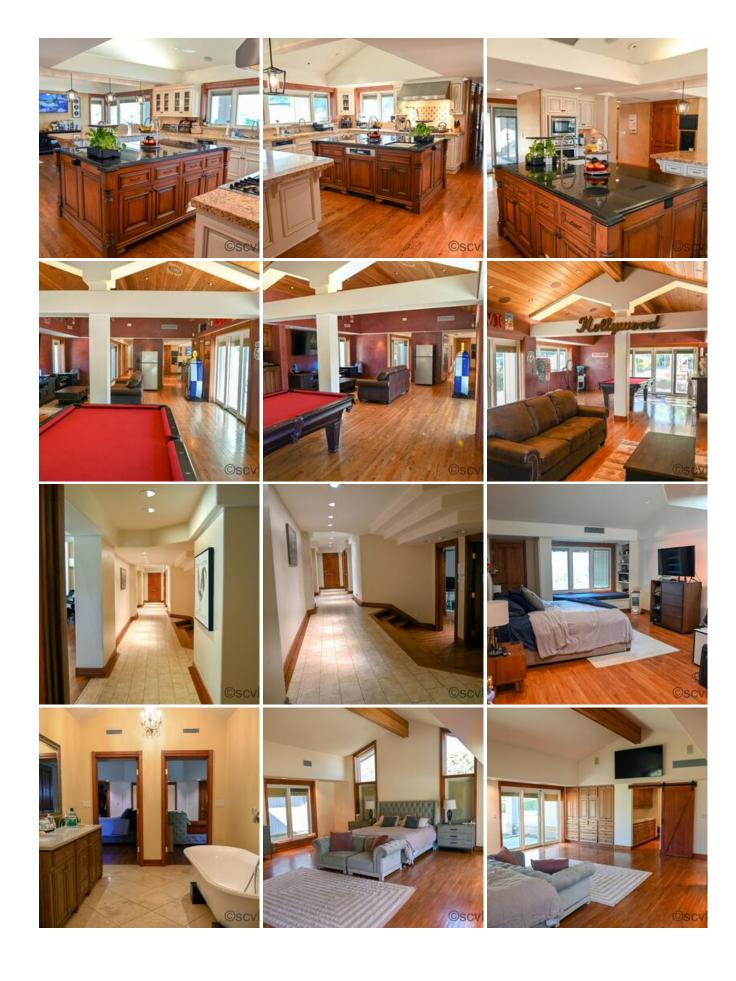

#### dd-estate-downladable-photos.zip

The DD ESTATE is a stunningly beautiful and private Single Story Ranch Estate Complex located in the heart of Santa Clarita. The DD ESTATE offers a wonderfully warm home complete with a grand piano, beautiful great rooms, and a large professional kitchen. Outside the DD ESTATE offers manicured mature landscaping, a private circular drive and a stunning resort pool with multiple seating areas. The DD ESTATE is available to scout at your convenience.

**COLORED KITCHEN ISLAND** 

**GRANITE KITCHEN** 

EUROPEAN KITCHEN

LARGE KITCHEN ISLAND

**PROFESSIONAL KITCHEN** 

**SINK IN ISLAND** 

**BACKYARD VIEWS** 

**BACKYARD LAWN** 

# POOL TABLE UPSCALE DECOR