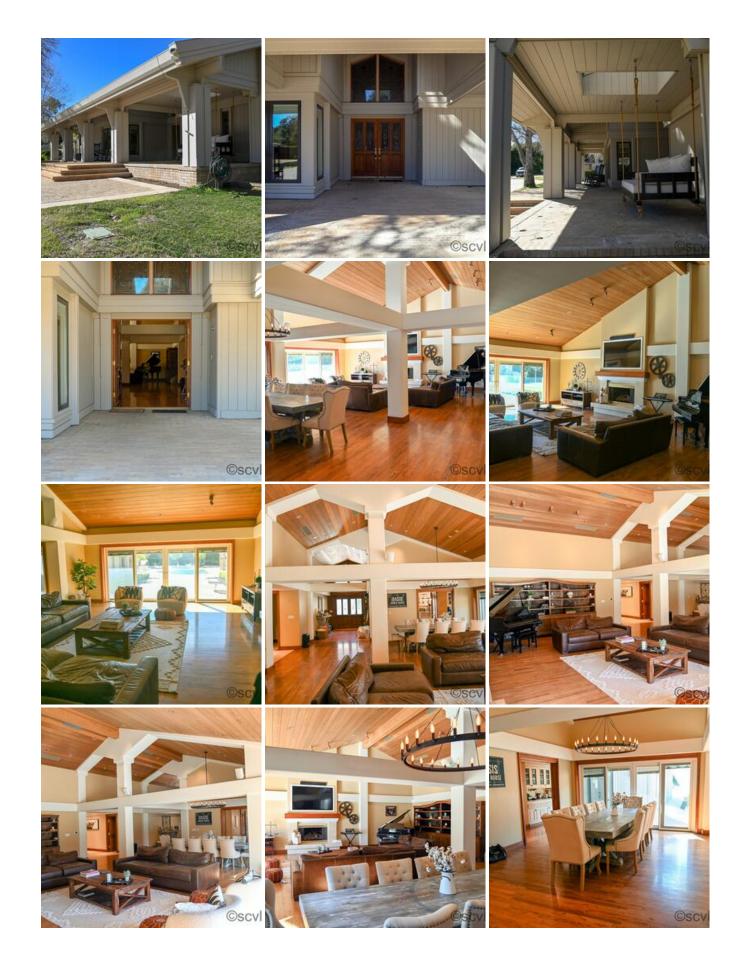

#### dd-estate-downladable-photos.zip

The DD ESTATE is a stunningly beautiful and private Single Story Ranch Estate Complex located in the heart of Santa Clarita. The DD ESTATE offers a wonderfully warm home complete with a grand piano, beautiful great rooms, and a large professional kitchen. Outside the DD ESTATE offers manicured mature landscaping, a private circular drive and a stunning resort pool with multiple seating areas. The DD ESTATE is available to scout at your convenience.

**RV PARKING** 

**GRAND PIANO** 

**GAME ROOM** 

**ELEGANT** 

**ENTERTAINER'S HOUSE** 

**MODERN TRADITIONAL** 

**OPEN BEAMS** 

**OPEN FLOOR PLAN** 