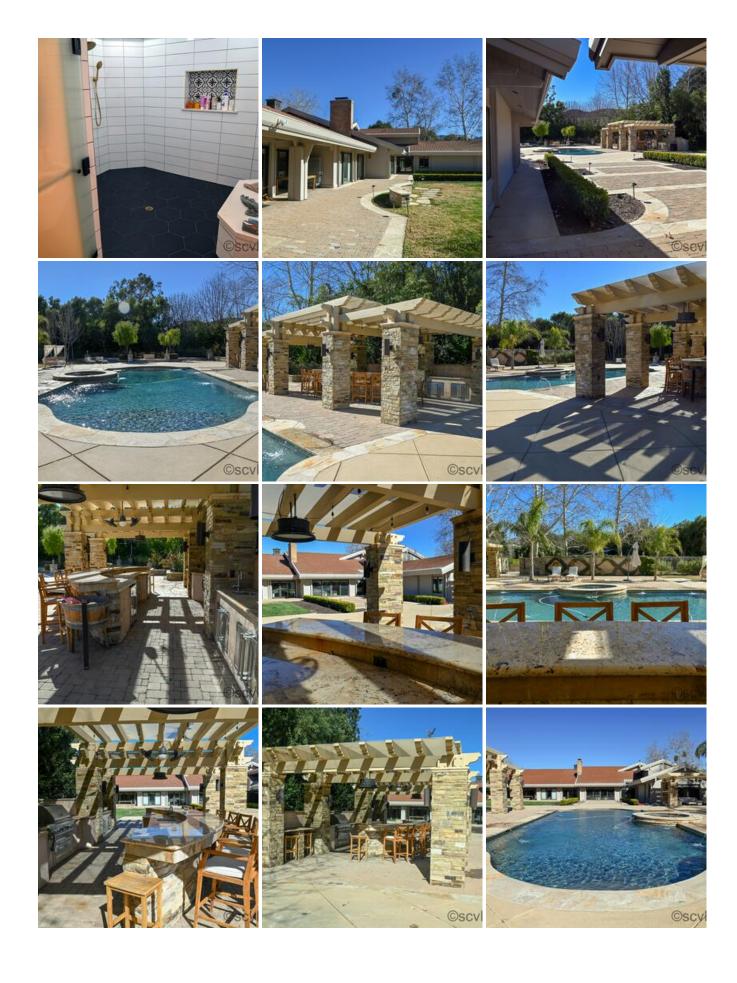

#### dd-estate-downladable-photos.zip

The DD ESTATE is a stunningly beautiful and private Single Story Ranch Estate Complex located in the heart of Santa Clarita. The DD ESTATE offers a wonderfully warm home complete with a grand piano, beautiful great rooms, and a large professional kitchen. Outside the DD ESTATE offers manicured mature landscaping, a private circular drive and a stunning resort pool with multiple seating areas. The DD ESTATE is available to scout at your convenience.

**MULTIPLE BUILDINGS** 

POOL

HOTEL POOL

**JACUZZI** 

LARGE POOL

RESORT POOL

TROPICAL POOL

OUT BUILDINGS

**BACK PORCH** 

**CONVERSATION FIREPLACE** 

**FIRE PIT** 

**OUTDOOR KITCHEN** 

**OUTDOOR SEATING** 

**PARTY PATIO** 

LARGE BACKYARD

**OUTDOOR DINING ROOM** 