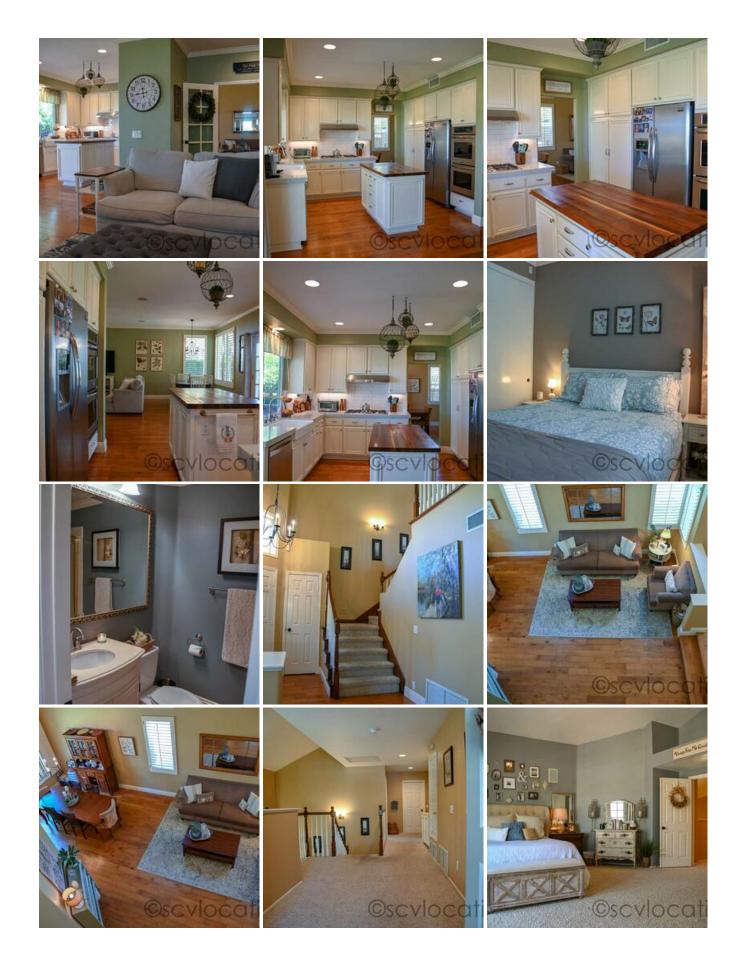

#### website-kb.zip

The FALL HOME is ANYWHERE USA at its finest. Located on a cul-de-sac in the heart of Valencia, the FALL HOME offers a clapboard exterior with brick accents and birch trees. Enter through the red double doors into a wide-open, warm and inviting living and dining room. The family room and kitchen continue the warm farmhouse feel with white cabinets, a farmhouse sink and a brick fireplace. Upstairs you will find a beautiful master suite, complete with a master balcony over-looking the Santa Clarita Valley. The backyard offers a small lawn, no pool and a lovely outdoor living room. The FALL HOME is Americana at finest and is available to scout at your convenience.

LARGE STAIRCASE TWO STORY FARMHOUSE SINK KITCHEN ISLAND

**NO GRANITE MARBLE COUNTERS STAINLESS STEEL** WALK-AROUND KITCHEN **BACKYARD VIEWS BACKYARD LAWN OUTDOOR SEATING OUTDOOR LIVING ROOM NO POOL SMALL BACKYARD LAWN FARMHOUSE CUL DE SAC JULIET BALCONY KIDS ROOM** TREE LINED STREET **VAULTED CEILINGS WINDOW PANES HILLTOP VIEW** 