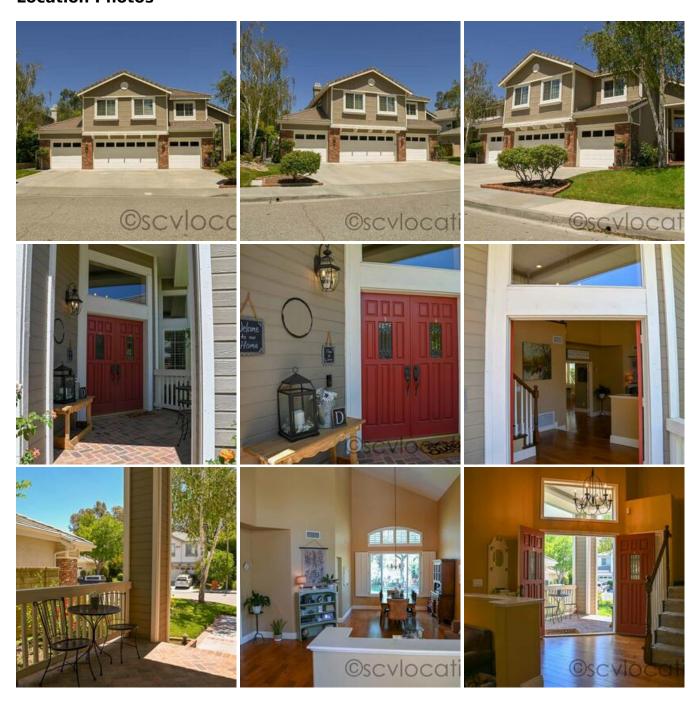

#### website-kb.zip

The FALL HOME is ANYWHERE USA at its finest. Located on a cul-de-sac in the heart of Valencia, the FALL HOME offers a clapboard exterior with brick accents and birch trees. Enter through the red double doors into a wide-open, warm and inviting living and dining room. The family room and kitchen continue the warm farmhouse feel with white cabinets, a farmhouse sink and a brick fireplace. Upstairs you will find a beautiful master suite, complete with a master balcony over-looking the Santa Clarita Valley. The backyard offers a small lawn, no pool and a lovely outdoor living room. The FALL HOME is Americana at finest and is available to scout at your convenience.

#### **Location Features**

**BRICK ACCENTS BRICK FIREPLACE BRICK WALKWAYS GRASS BIRCH TREES** <u>IACUZZI</u> CARPET **HARDWOOD FLOORS CLAPBOARD COVERED FRONT PORCH 4-CAR GARAGE CLEAN GARAGE RED FRONT DOOR** FRONT PORCH **SMALL FRONT LAWN** ANYWHERE USA RESIDENTIAL **AMERICANA ALL-AMERICAN** TRACT HOME TRACT HOME RESIDENTIAL **ELEGANT PRIMARY BATH PRIMARY BALCONY PRIMARY RETREAT PRIMARY SUITE** 