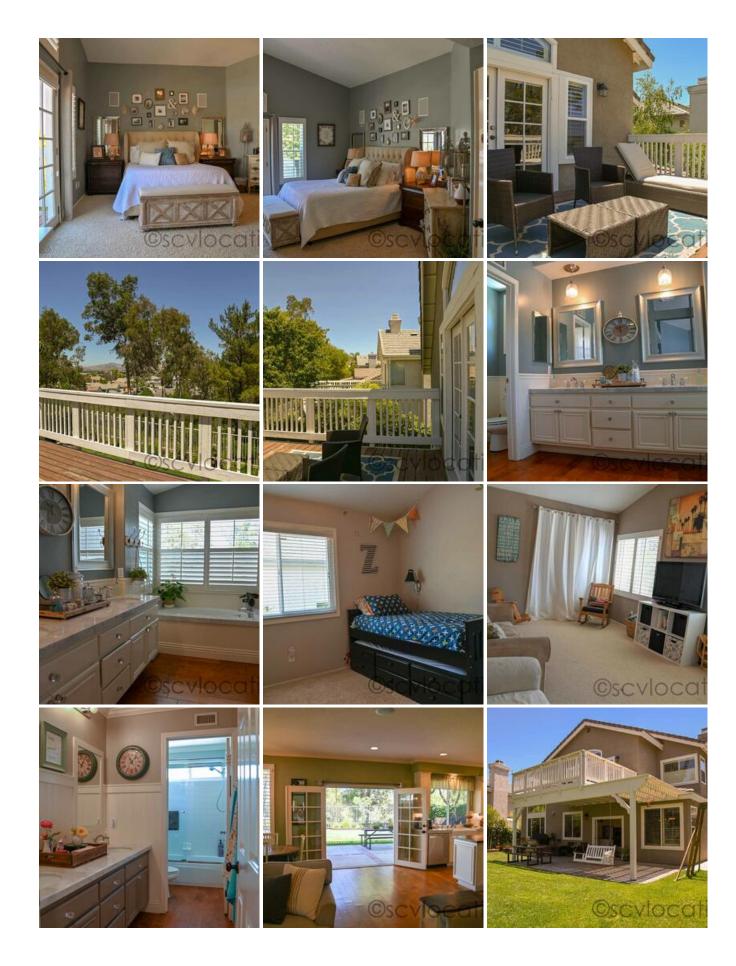

#### website-kb.zip

The FALL HOME is ANYWHERE USA at its finest. Located on a cul-de-sac in the heart of Valencia, the FALL HOME offers a clapboard exterior with brick accents and birch trees. Enter through the red double doors into a wide-open, warm and inviting living and dining room. The family room and kitchen continue the warm farmhouse feel with white cabinets, a farmhouse sink and a brick fireplace. Upstairs you will find a beautiful master suite, complete with a master balcony over-looking the Santa Clarita Valley. The backyard offers a small lawn, no pool and a lovely outdoor living room. The FALL HOME is Americana at finest and is available to scout at your convenience.

#### **Location Features**

**BRICK ACCENTS BRICK FIREPLACE BRICK WALKWAYS GRASS BIRCH TREES** <u>IACUZZI</u> CARPET **HARDWOOD FLOORS CLAPBOARD COVERED FRONT PORCH 4-CAR GARAGE CLEAN GARAGE RED FRONT DOOR** FRONT PORCH **SMALL FRONT LAWN** ANYWHERE USA RESIDENTIAL **AMERICANA ALL-AMERICAN** TRACT HOME TRACT HOME RESIDENTIAL **ELEGANT PRIMARY BATH PRIMARY BALCONY PRIMARY RETREAT PRIMARY SUITE** 

LARGE STAIRCASE TWO STORY FARMHOUSE SINK KITCHEN ISLAND

**NO GRANITE MARBLE COUNTERS STAINLESS STEEL** WALK-AROUND KITCHEN **BACKYARD VIEWS BACKYARD LAWN OUTDOOR SEATING OUTDOOR LIVING ROOM NO POOL SMALL BACKYARD LAWN FARMHOUSE CUL DE SAC JULIET BALCONY KIDS ROOM** TREE LINED STREET **VAULTED CEILINGS WINDOW PANES HILLTOP VIEW** 