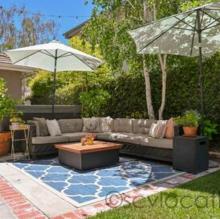

#### website-kb.zip

The FALL HOME is ANYWHERE USA at its finest. Located on a cul-de-sac in the heart of Valencia, the FALL HOME offers a clapboard exterior with brick accents and birch trees. Enter through the red double doors into a wide-open, warm and inviting living and dining room. The family room and kitchen continue the warm farmhouse feel with white cabinets, a farmhouse sink and a brick fireplace. Upstairs you will find a beautiful master suite, complete with a master balcony over-looking the Santa Clarita Valley. The backyard offers a small lawn, no pool and a lovely outdoor living room. The FALL HOME is Americana at finest and is available to scout at your convenience.

LARGE STAIRCASE TWO STORY FARMHOUSE SINK KITCHEN ISLAND

**NO GRANITE MARBLE COUNTERS STAINLESS STEEL** WALK-AROUND KITCHEN **BACKYARD VIEWS BACKYARD LAWN OUTDOOR SEATING OUTDOOR LIVING ROOM NO POOL SMALL BACKYARD LAWN FARMHOUSE CUL DE SAC JULIET BALCONY KIDS ROOM** TREE LINED STREET **VAULTED CEILINGS WINDOW PANES HILLTOP VIEW** 