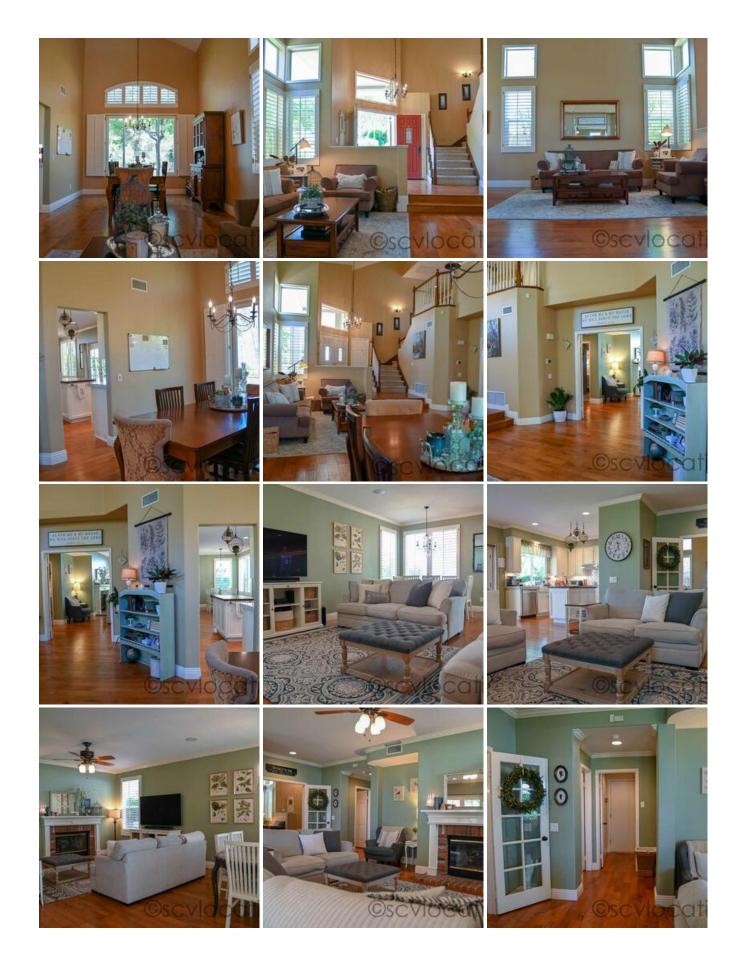

#### website-kb.zip

The FALL HOME is ANYWHERE USA at its finest. Located on a cul-de-sac in the heart of Valencia, the FALL HOME offers a clapboard exterior with brick accents and birch trees. Enter through the red double doors into a wide-open, warm and inviting living and dining room. The family room and kitchen continue the warm farmhouse feel with white cabinets, a farmhouse sink and a brick fireplace. Upstairs you will find a beautiful master suite, complete with a master balcony over-looking the Santa Clarita Valley. The backyard offers a small lawn, no pool and a lovely outdoor living room. The FALL HOME is Americana at finest and is available to scout at your convenience.

LARGE STAIRCASE TWO STORY FARMHOUSE SINK KITCHEN ISLAND

**NO GRANITE MARBLE COUNTERS STAINLESS STEEL** WALK-AROUND KITCHEN **BACKYARD VIEWS BACKYARD LAWN OUTDOOR SEATING OUTDOOR LIVING ROOM NO POOL SMALL BACKYARD LAWN FARMHOUSE CUL DE SAC JULIET BALCONY KIDS ROOM** TREE LINED STREET **VAULTED CEILINGS WINDOW PANES HILLTOP VIEW** 