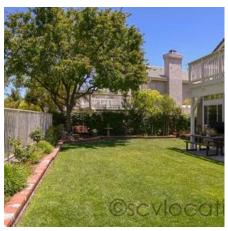

#### website-kb.zip

The FALL HOME is ANYWHERE USA at its finest. Located on a cul-de-sac in the heart of Valencia, the FALL HOME offers a clapboard exterior with brick accents and birch trees. Enter through the red double doors into a wide-open, warm and inviting living and dining room. The family room and kitchen continue the warm farmhouse feel with white cabinets, a farmhouse sink and a brick fireplace. Upstairs you will find a beautiful master suite, complete with a master balcony over-looking the Santa Clarita Valley. The backyard offers a small lawn, no pool and a lovely outdoor living room. The FALL HOME is Americana at finest and is available to scout at your convenience.

LARGE STAIRCASE TWO STORY FARMHOUSE SINK KITCHEN ISLAND

**NO GRANITE MARBLE COUNTERS STAINLESS STEEL** WALK-AROUND KITCHEN **BACKYARD VIEWS BACKYARD LAWN OUTDOOR SEATING OUTDOOR LIVING ROOM NO POOL SMALL BACKYARD LAWN FARMHOUSE CUL DE SAC JULIET BALCONY KIDS ROOM** TREE LINED STREET **VAULTED CEILINGS WINDOW PANES HILLTOP VIEW** 