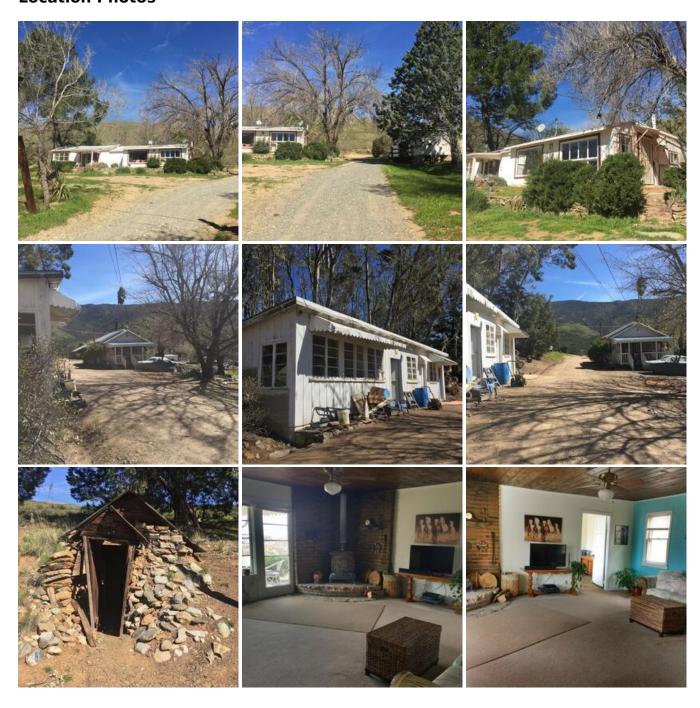

## **Location Photos**

### **Location Features**

2400+ ACRES

DIRT ROADS

**CABIN IN THE WOODS** 

EDGE OF THE ZONE

MIDDLE OF NOWHERE

**MIDWEST** 

**ISOLATED** 

**REMOTE LOCATION** 

SECLUDED

**RURAL** 

**TEXAS LOOK** 

**WESTERN** 

1940'S VINTAGE KITCHEN

1940'S

1930'S

**MODEST** 

**LAND** 

**OUT BUILDINGS** 

**OPEN SPACE** 

**RANCH COMPOUND** 

**RANCH RESIDENTIAL** 

**VACANT LAND** 

**VACANT LAND** 

WHITE CLAPBOARD

**WOOD SIDING** 

**COUNTRY KITCHEN** 

**COLORFUL KITCHEN** 

**KITCHEN TILE** 

**NO GRANITE** 

**NO ISLAND** 

**ORIGINAL KITCHEN** 

**COTTAGE** 

**COUNTRY** 

**COZY** 

**FARMHOUSE** 

**GRANDMAS HOUSE** 

**ORIGINAL BATHROOM** 

PERIOD BUILT-INS

**PICTURE WINDOW** 

**POT BELLY STOVE** 

**WOOD PANEL CEILINGS** 

**HILLTOP VIEW** 

MOUNTAIN VIEWS

**VINTAGE**